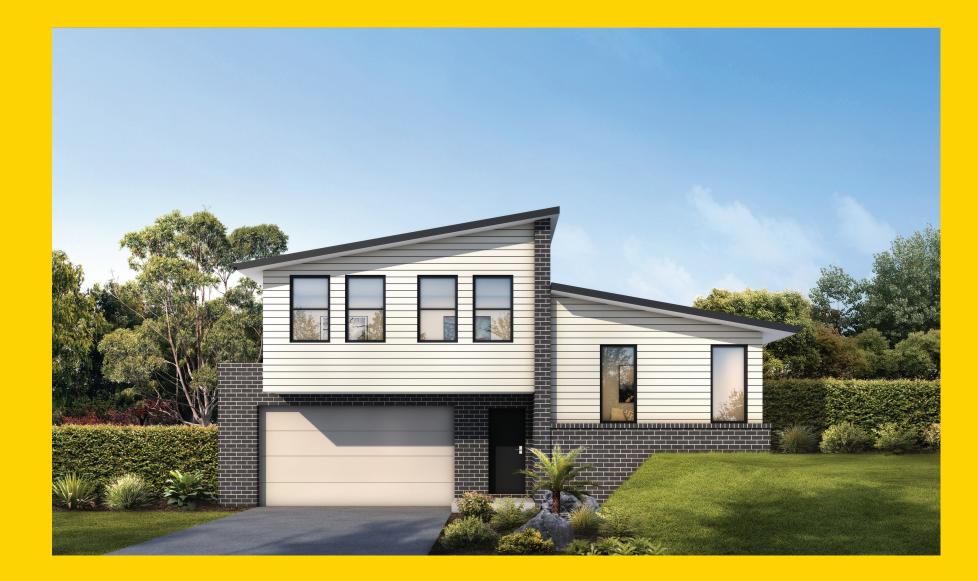

## THE HILLTON

**Bolton Facade** 

268

## **THE HILLTON**

**Bolton Facade** 

## Description

The Hilton 268 has all the features within a split home that you will need. This home is a side split design with four living areas which include a media room, activities and rumpus. The open plan living/dining area is spacious in size with a stylish galley style kitchen. An alfresco area completes this level with access from the rumpus room. The first floor has four bedrooms, two bathrooms and a study nook. The master suite is located towards the rear of the home with a walk-through robe to the ensuite. The remaining three bedrooms are situation at the front of the home together.