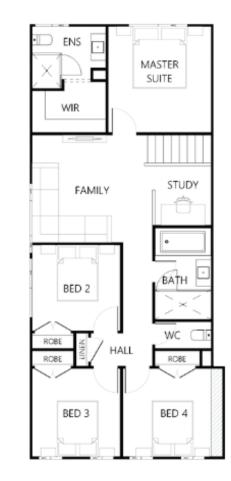

## Description

The Hilton 268 has all the features within a split home that you will need. This home is a side split design with four living areas which include a media room, activities and rumpus. The open plan living/dining area is spacious in size with a stylish galley style kitchen. An alfresco area completes this level with access from the rumpus room. The first floor has four bedrooms, two bathrooms and a study nook. The master suite is located towards the rear of the home with a walk-through robe to the ensuite. The remaining three bedrooms are situation at the front of the home together.