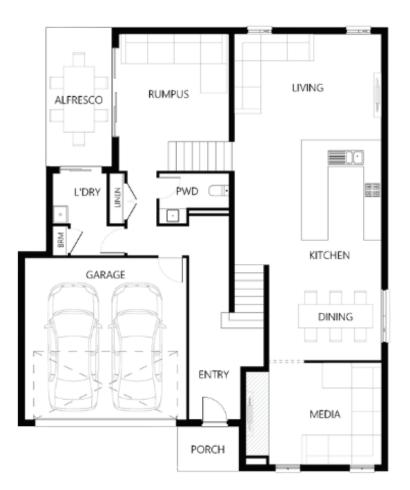

## Description

The Hilton 268 has all the features within a split home that you will need. This home is a side split design with four living areas which include a media room, activities and rumpus. The open plan living/dining area is spacious in size with a stylish galley style kitchen. An alfresco area completes this level with access from the rumpus room. The first floor has four bedrooms, two bathrooms and a study nook. The master suite is located towards the rear of the home with a walk-through robe to the ensuite. The remaining three bedrooms are situation at the front of the home together.