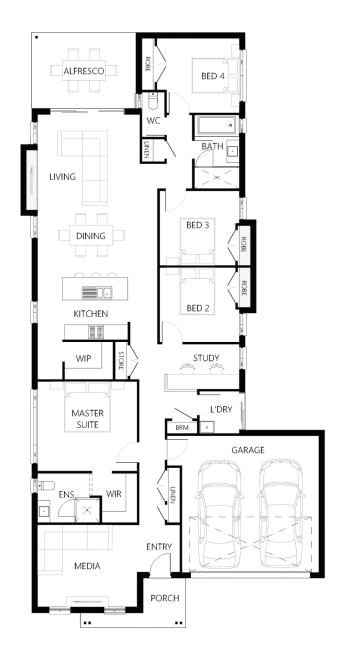

## Description

With an easy and fluid transition between interior and exterior spaces, the Heyfield 222's open-plan design and stunning alfresco is perfect for contemporary living. Suited for narrow sites, this beautiful home maximises storage space with a walk-in pantry, built in robes and a versatile study space. As your family grows, so will your needs which makes this the ideal family home in terms of design and layout. Options like adapting the comfortable home theatre and spacious double garage into additional living and accommodation areas are always there for you as the years go by. Featuring four bedrooms, including an impressive mid master suite with ensuite, the Heyfield 222 ticks all the boxes for the budget-conscious homeowner.

| Bedrooms   | 4      |
|------------|--------|
| Bathrooms  | 2      |
| Car Garage | 2      |
|            |        |
| Total m²   | 222.04 |
| Total sqs  | 23.9   |
| Width (m)  | 12.24  |
| Length (m) | 23.97  |
|            |        |