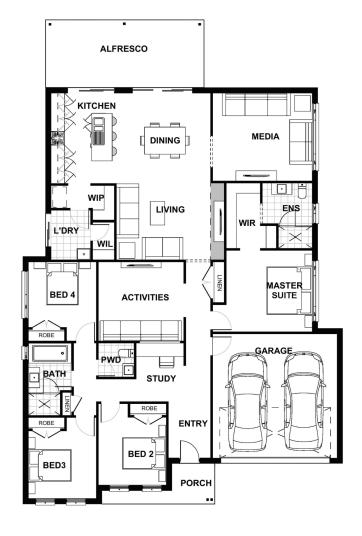

## Description

The Rosewood 252 is a four bedroom, two bathroom home ideal for relaxing with family and friends, with dedicated zoned bedrooms and is full of little hidden charms. When you step into the home you will find a study with three bedrooms located off the main bathroom and a separate powder room for guests. The spacious kitchen includes a generous island bench and overlooks the dining room which all flows to the alfresco area. The versatile activities room located within the centre of the home gives kids all the room they need, while the separate media room offers a quiet sanctuary. Spacious bedrooms for the kids, and a deluxe master suite with walk through robe and private ensuite, the Rosewood 251 is everything you want and more.