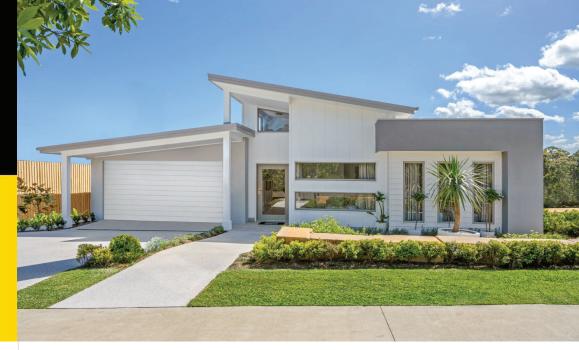

## **AVANTI FACADE**

|              | 4      | 2 (        | <b>3</b> 2 |
|--------------|--------|------------|------------|
| Total (sqs.) | 27.12  | Width (m)  | 14.12      |
| Total (m²)   | 251.93 | Length (m) | 21.42      |

## Description

The Rosewood 252 is a four bedroom, two bathroom home ideal for relaxing with family and friends, with dedicated zoned bedrooms and is full of little hidden charms. When you step into the home you will find a study with three bedrooms located off the main bathroom and a separate powder room for guests. The spacious kitchen includes a generous island bench and overlooks the dining room which all flows to the alfresco area. The versatile activities room located within the centre of the home gives kids all the room they need, while the separate media room offers a quiet sanctuary. Spacious bedrooms for the kids, and a deluxe master suite with walk through robe and private ensuite, the Rosewood 251 is everything you want and more.