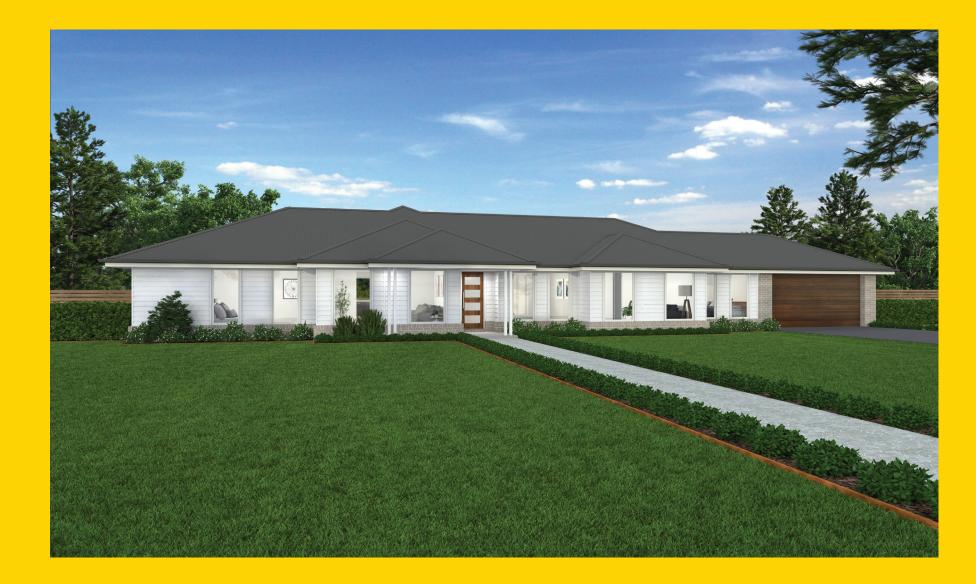

## THE ROCKLEIGH

Bowman Alt Facade

## **THE ROCKLEIGH**

Bowman Alt Facade

## Description

308

The Rockleigh 308 has something for everyone. This beautifully designed home offers multiple living quarters and areas of privacy. The master suite, with a hallway entrance, luxury ensuite and courtyard access, is nestled towards the rear of the home, providing a private sanctuary for parents. Three generous sized bedrooms, main bathroom and activities room are located on the opposite side of the home which allows enough space for kids to entertain friends. The designated study area is well suited to a home office, while the generous media room allows families to relax and enjoy movie nights together. The heart of this home is the enormous living, dining, and gourmet kitchen area, complete with walk in pantry and oversized island bench. The living area opens out to a large alfresco, providing the perfect area for entertaining friends and family.