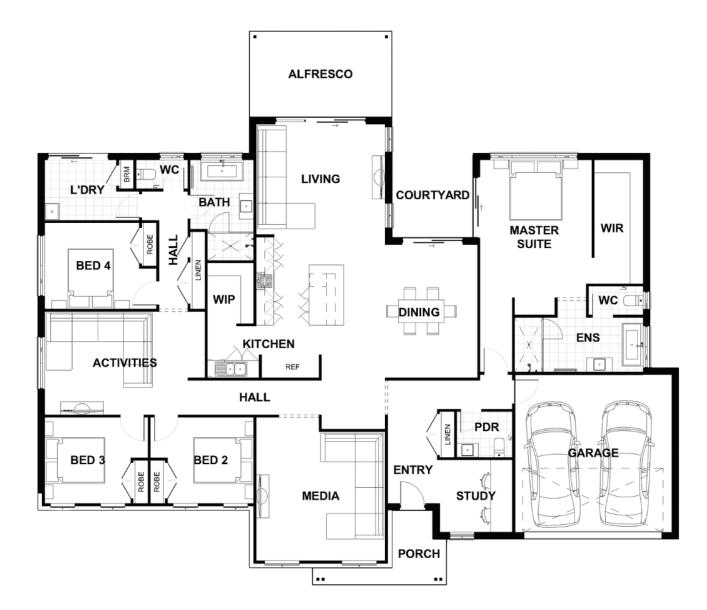

## Description

308

The Rockleigh 308 has something for everyone. This beautifully designed home offers multiple living quarters and areas of privacy. The master suite, with a hallway entrance, luxury ensuite and courtyard access, is nestled towards the rear of the home, providing a private sanctuary for parents. Three generous sized bedrooms, main bathroom and activities room are located on the opposite side of the home which allows enough space for kids to entertain friends. The designated study area is well suited to a home office, while the generous media room allows families to relax and enjoy movie nights together. The heart of this home is the enormous living, dining, and gourmet kitchen area, complete with walk in pantry and oversized island bench. The living area opens out to a large alfresco, providing the perfect area for entertaining friends and family.

| Bedrooms              | 4               |
|-----------------------|-----------------|
| Bathrooms             | 2               |
| Car Garage            | 2               |
|                       |                 |
|                       |                 |
| Total m <sup>2</sup>  | 308.21          |
| Total m²<br>Total sqs | 308.21<br>33.18 |
|                       |                 |
| Total sqs             | 33.18           |