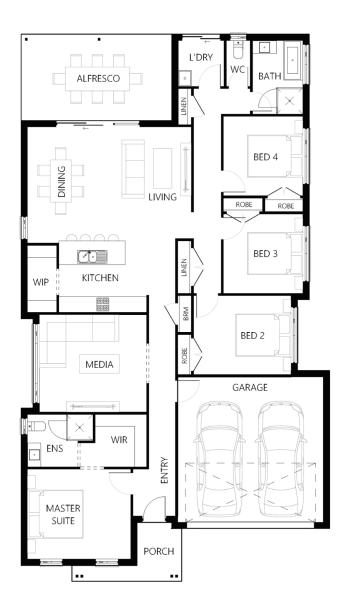

## Description

Bringing you contemporary family living at its best, the Oakdale 216 combines practicality, space and comfort! This design works effortlessly as a family home where the open plan living area presides over the stunning gourmet kitchen, the family/living and dining area which opens up to the alfresco. A comfortable media room, centrally located, is a perfect addition as the entertainment hub. With four bedrooms and features including a walk-in pantry, great sized bathroom and laundry, along with plenty of linen space will ensure that there is enough room and storage for anyone. Sitting comfortably at the front of the home, the beautiful master suite offers a perfect sanctuary.

| Bedrooms   | 4     |
|------------|-------|
| Bathrooms  | 2     |
| Car Garage | 2     |
|            |       |
| Total m²   | 216.4 |
| Total sqs  | 23.29 |
| Width (m)  | 11.66 |
| Length (m) | 20.69 |
|            |       |