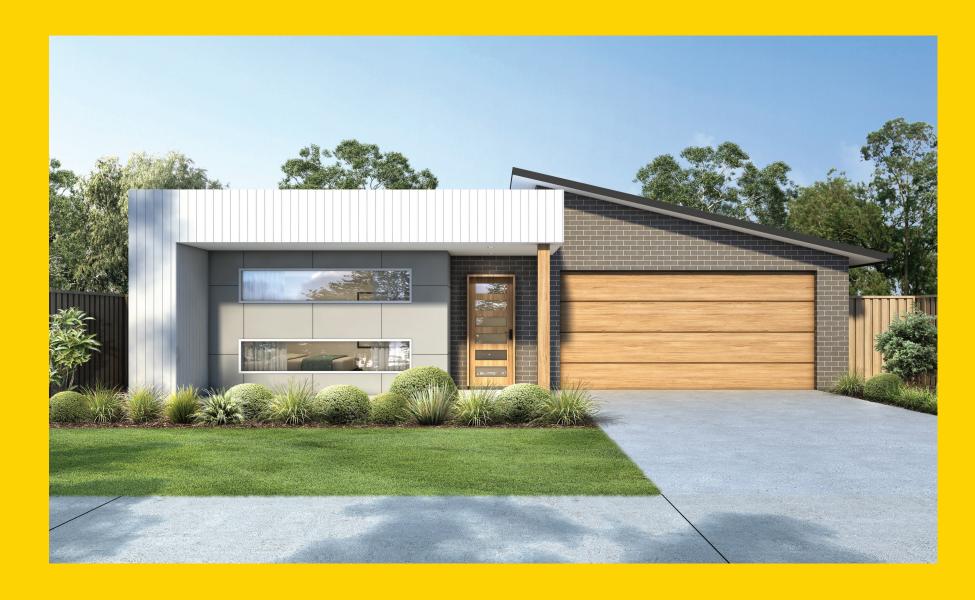

## THE OAKDALE

Quartz Facade





## THE OAKDALE

Quartz Facade

## Description

Bringing you contemporary family living at its best, the Oakdale 216 combines practicality, space and comfort! This design works effortlessly as a family home where the open plan living area presides over the stunning gourmet kitchen, the family/living and dining area which opens up to the alfresco. A comfortable media room, centrally located, is a perfect addition as the entertainment hub. With four bedrooms and features including a walk-in pantry, great sized bathroom and laundry, along with plenty of linen space will ensure that there is enough room and storage for anyone. Sitting comfortably at the front of the home, the beautiful master suite offers a perfect sanctuary.

| Bedrooms   | 4     |
|------------|-------|
| Bathrooms  | 2