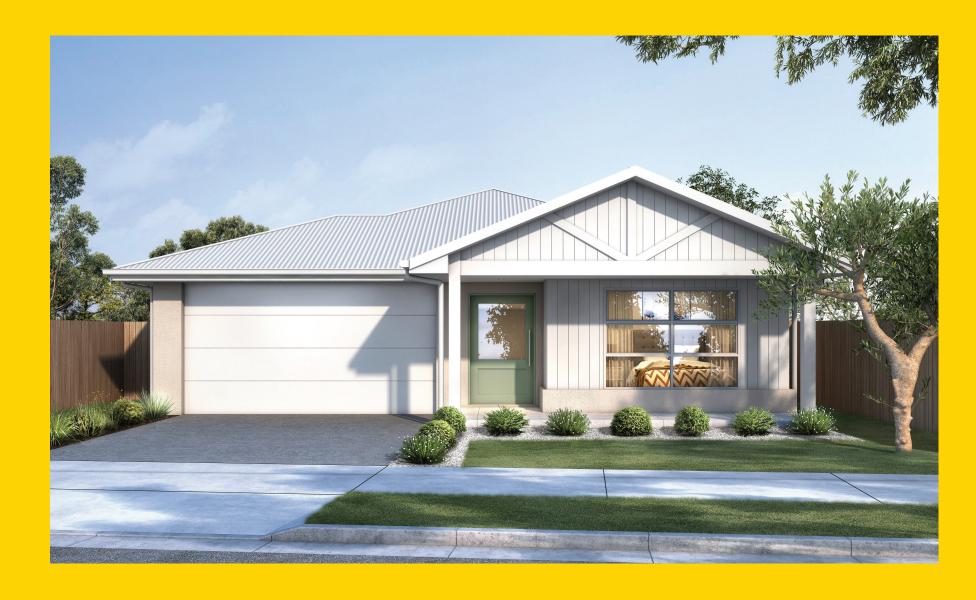

## THE KIRKBY

Grange Facade





## THE KIRKBY

Grange Facade

## Description

The Kirkby 267 is a home designed to fit the many needs of a modern family. It has a large kitchen and dining area as well as three separate living areas. The master suite is strategically positioned to provide privacy and a sanctuary for parents. To keep the family entertained a media room is located off the dining area. Soak up the natural light from the large alfresco which is connected to the open plan dining, living and kitchen complete with stunning island bench and walk in pantry. Work, rest, play, the Kirkby 267 has you covered.

| Bedrooms   | 4      |
|------------|--------|
| Bathrooms  | 2      |
| Car Garage | 2      |
|            |        |
| Total m²   | 269.76 |
| Total sqs  | 29.04  |
| Width (m)  | 13.36  |
| Length (m) | 2