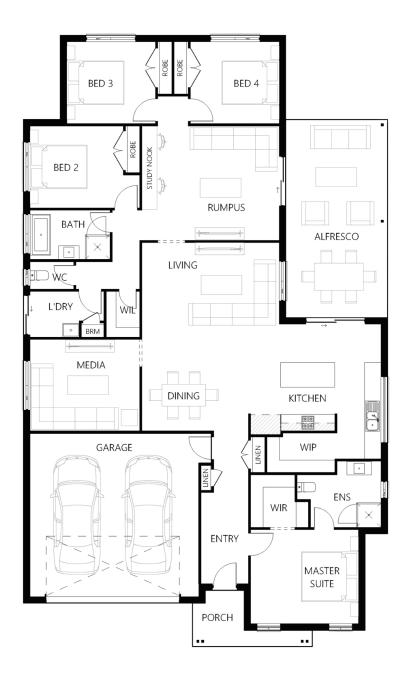

## Description

The Kirkby 267 is a home designed to fit the many needs of a modern family. It has a large kitchen and dining area as well as three separate living areas. The master suite is strategically positioned to provide privacy and a sanctuary for parents. To keep the family entertained a media room is located off the dining area. Soak up the natural light from the large alfresco which is connected to the open plan dining, living and kitchen complete with stunning island bench and walk in pantry. Work, rest, play, the Kirkby 267 has you covered.

| Bedrooms   | 4      |
|------------|--------|
| Bathrooms  | 2      |
| Car Garage | 2      |
|            |        |
| Total m²   | 269.76 |
| Total sqs  | 29.04  |
| Width (m)  | 13.36  |
| Length (m) | 22.33  |
|            |        |