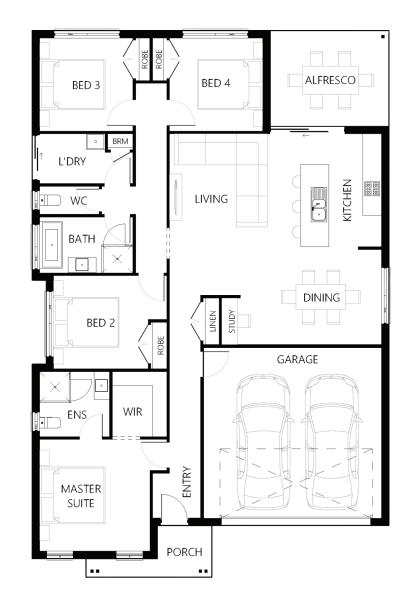

## Description

The Tahlee 190 has been cleverly designed to maximise space! The spacious master suite is situated at the front of the home with a large walk in robe and sizable ensuite. The remaining three bedrooms are located off the main living area and are tucked away to the side of the home surrounded by a large family bathroom. The open plan living has a substantial sized dining area with an integrated study. The stylish galley style kitchen with an island bench connects flawlessly to the alfresco area which is ideal for entertaining guests. The Tahlee 190 certainly maximises space and is the perfect hoe for a first home buyer and or investor alike.

| Bedrooms              | 4               |
|-----------------------|-----------------|
| Bathrooms             | 2               |
| Car Garage            | 2               |
|                       |                 |
|                       |                 |
| Total m <sup>2</sup>  | 190.57          |
| Total m²<br>Total sqs | 190.57<br>20.51 |
|                       |                 |
| Total sqs             | 20.51           |