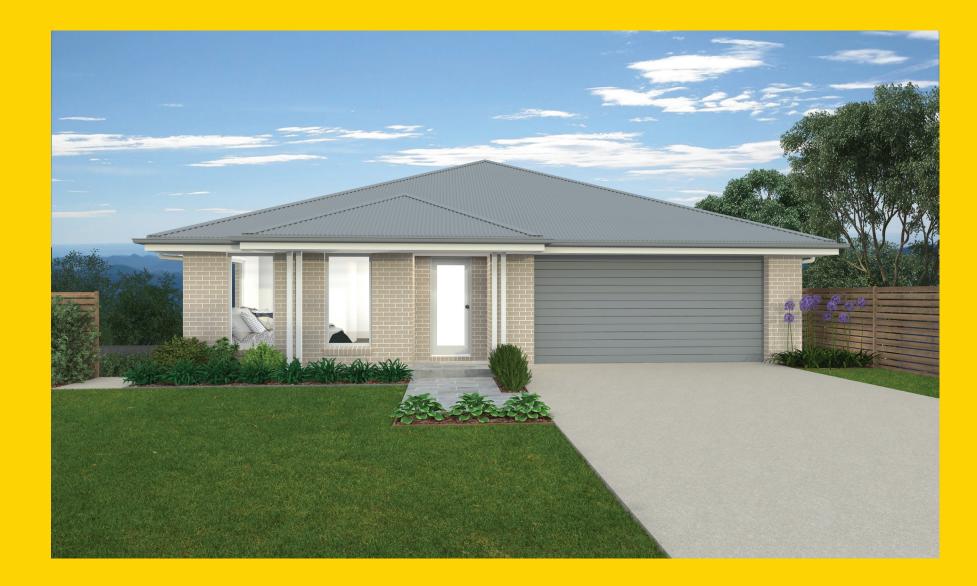

## THE TAHLEE

Bowman Facade

190





## THE TAHLEE

Bowman Facade

## Description

The Tahlee 190 has been cleverly designed to maximise space! The spacious master suite is situated at the front of the home with a large walk in robe and sizable ensuite. The remaining three bedrooms are located off the main living area and are tucked away to the side of the home surrounded by a large family bathroom. The open plan living has a substantial sized dining area with an integrated study. The stylish galley style kitchen with an island bench connects flawlessly to the alfresco area which is ideal for entertaining guests. The Tahlee 190 certainly maximises space and is the perfect hoe for a first home buyer and or investor alike.

| Bedrooms              | 4               |
|-----------------------|-----------------|
| Bathrooms