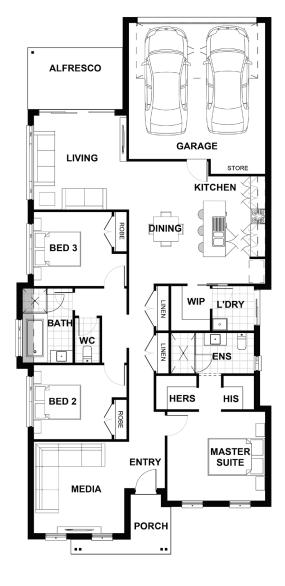

## Description

The Dalley 198 is a light-filled family sanctuary with rear lane access. The central kitchen, living and dining area allows for easy entry to the breezy rear alfresco. This smartly designed home has a front positioned media and master suite which boasts his and her robes and stylishly designed ensuite. The additional two bedrooms all with robes are centrally located which gives ease of access to sharing a family bathroom. This home is a perfect and practical three bedroom home with no fuss.