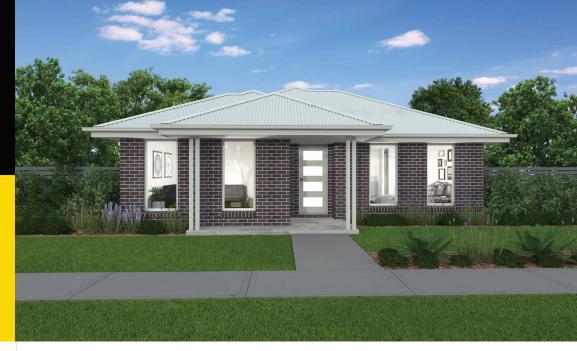

## BOWMAN FACADE

|              | 3      | 2 (        | <b>3</b> 2 |  |
|--------------|--------|------------|------------|--|
| Total (sqs.) | 21.36  | Width (m)  | 10.26      |  |
| Total (m²)   | 198.43 | Length (m) | 21.67      |  |

## Description

The Dalley 198 is a light-filled family sanctuary with rear lane access. The central kitchen, living and dining area allows for easy entry to the breezy rear alfresco. This smartly designed home has a front positioned media and master suite which boasts his and her robes and stylishly designed ensuite. The additional two bedrooms all with robes are centrally located which gives ease of access to sharing a family bathroom. This home is a perfect and practical three bedroom home with no fuss.