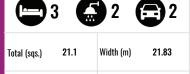

## Description

196

Total (m<sup>2</sup>)

The Patterson 196 keeps the family together with a combined living and dining area that flows easily to the galley kitchen. This area opens out to the alfresco providing a perfect space for family meals and entertaining guests. The master suite with walk in robe and stylish ensuite creates a private domain for parents. The two other bedrooms and main bathroom are centrally located with easy access to the living areas. A generous media room provides the perfect space for family movie nights