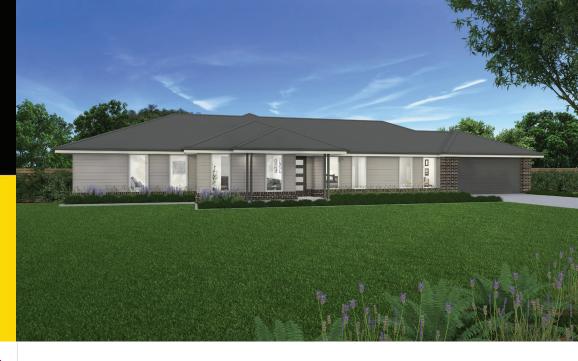

## BOWMAN ALT FACADE

Length (m)

12.18

## Description

196

Total (m<sup>2</sup>)

The Patterson 196 keeps the family together with a combined living and dining area that flows easily to the galley kitchen. This area opens out to the alfresco providing a perfect space for family meals and entertaining guests. The master suite with walk in robe and stylish ensuite creates a private domain for parents. The two other bedrooms and main bathroom are centrally located with easy access to the living areas. A generous media room provides the perfect space for family movie nights