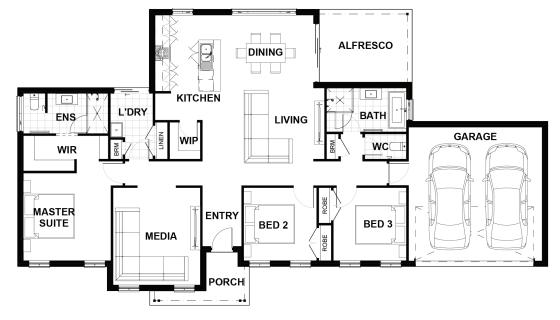

## Description

196

Total (m<sup>2</sup>)

The Patterson 196 keeps the family together with a combined living and dining area that flows easily to the galley kitchen. This area opens out to the alfresco providing a perfect space for family meals and entertaining guests. The master suite with walk in robe and stylish ensuite creates a private domain for parents. The two other bedrooms and main bathroom are centrally located with easy access to the living areas. A generous media room provides the perfect space for family movie nights