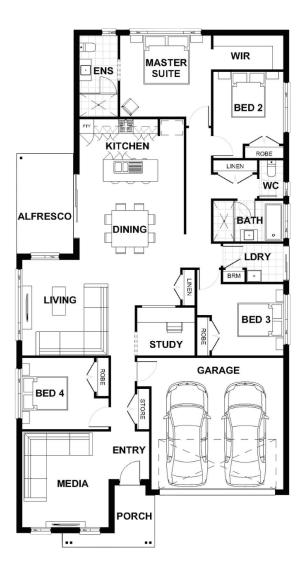

## Description

Alpine 220

The Alpine 220 is a home that draws everyone together. The large open plan living and dining space joins seamlessly to the spacious alfresco. Perfect for entertaining friends, it is also a welcoming area for the family to spend time together. The media room creates an additional living space away from the hub of the home which has been cleverly located at the front of the house. The master suite is located at the rear of the home with a spacious walk in robe and cleverly designed ensuite. With three additional bedrooms including a room off the front hallway this home combines easy family living with plenty of practicality.