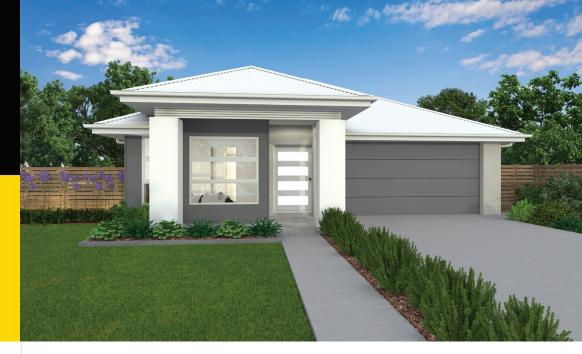

## WISEMAN FACADE

| <b>4</b>                 | 2          | 2     |
|--------------------------|------------|-------|
| Total (sqs.) 23.67       | Width (m)  | 11.36 |
| Total (m²) <b>219.86</b> | Length (m) | 21.6  |

## Description

Alpine 220

The Alpine 220 is a home that draws everyone together. The large open plan living and dining space joins seamlessly to the spacious alfresco. Perfect for entertaining friends, it is also a welcoming area for the family to spend time together. The media room creates an additional living space away from the hub of the home which has been cleverly located at the front of the house. The master suite is located at the rear of the home with a spacious walk in robe and cleverly designed ensuite. With three additional bedrooms including a room off the front hallway this home combines easy family living with plenty of practicality.