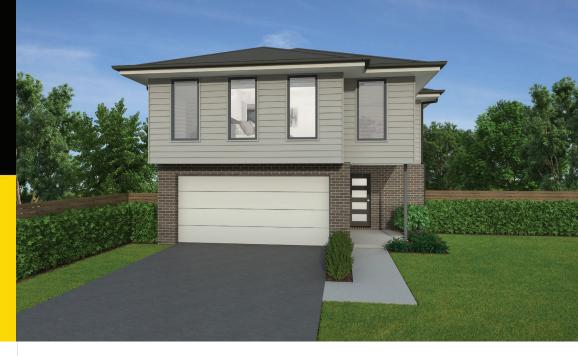

## CLASSIC FACADE

## Description

The Tallowood 251 is a smartly designed two storey home that is certainly more than meets the eye! On the lower level of the home you will find an open plan living/dining area adjacent to the kitchen with multiple bench top areas, an island bench and walk in pantry. The dining and living area connect to the alfresco allowing the best of indoor and outdoor living. On the second floor you will find all four bedrooms with the master suite located towards the rear complete with a walk-in wardrobe and spacious ensuite. The top level includes another three bedrooms, with an oversized bedroom at the front of the home which is perfect for a guest room or teenagers retreat. Completing this top level is a generous rumpus room and a study area.