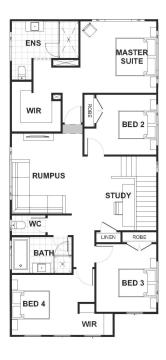

## Description

The Tallowood 251 is a smartly designed two storey home that is certainly more than meets the eye! On the lower level of the home you will find an open plan living/dining area adjacent to the kitchen with multiple bench top areas, an island bench and walk in pantry. The dining and living area connect to the alfresco allowing the best of indoor and outdoor living. On the second floor you will find all four bedrooms with the master suite located towards the rear complete with a walk-in wardrobe and spacious ensuite. The top level includes another three bedrooms, with an oversized bedroom at the front of the home which is perfect for a guest room or teenagers retreat. Completing this top level is a generous rumpus room and a study area.