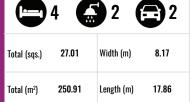

## Description

The Tallowood 251 is a smartly designed two storey home that is certainly more than meets the eye! On the lower level of the home you will find an open plan living/dining area adjacent to the kitchen with multiple bench top areas, an island bench and walk in pantry. The dining and living area connect to the alfresco allowing the best of indoor and outdoor living. On the second floor you will find all four bedrooms with the master suite located towards the rear complete with a walk-in wardrobe and spacious ensuite. The top level includes another three bedrooms, with an oversized bedroom at the front of the home which is perfect for a guest room or teenagers retreat. Completing this top level is a generous rumpus room and a study area.