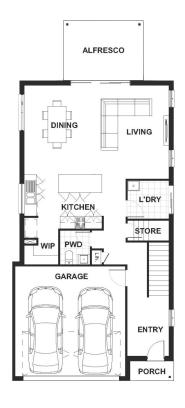

## Description

The Tallowood 251 is a smartly designed two storey home that is certainly more than meets the eye! On the lower level of the home you will find an open plan living/dining area adjacent to the kitchen with multiple bench top areas, an island bench and walk in pantry. The dining and living area connect to the alfresco allowing the best of indoor and outdoor living. On the second floor you will find all four bedrooms with the master suite located towards the rear complete with a walk-in wardrobe and spacious ensuite. The top level includes another three bedrooms, with an oversized bedroom at the front of the home which is perfect for a guest room or teenagers retreat. Completing this top level is a generous rumpus room and a study area.