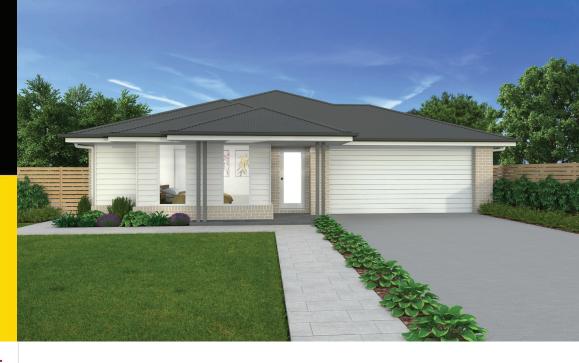

## BOWMAN ALT FACADE

|              | 4      | 2 (        | 2     |  |
|--------------|--------|------------|-------|--|
| Total (sqs.) | 28.06  | Width (m)  | 13.4  |  |
| Total (m²)   | 260.67 | Length (m) | 25.11 |  |