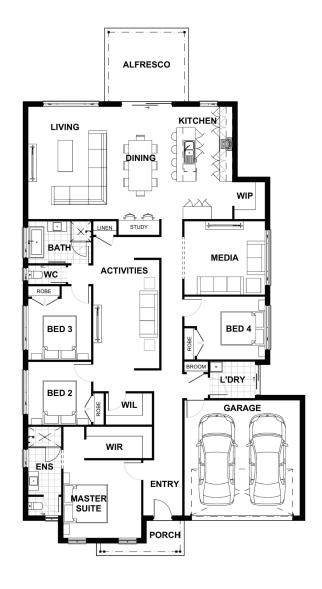

## Description

The Allendale 260 is a design that meets all the needs of the modern-day family.

With four generous sized bedrooms, indulgent master suite and separate media and children's activities this home ticks all the boxes.

The Allendale also has the entertainer in mind, with an amazing kitchen, living and dining area stretched across the back of the home allowing for uninterrupted views of the backyard, while the children play outside or swim in the pool.

This home includes a chefs kitchen, walk in pantry, study and alfresco, huge walk in linen plus plenty of additional storage, everything needed and desired in a family home.

Terms and Conditions: Images shown on this brochure are approximate and for illustration purposes only, these plans may not be drawn to scale. Façades and other images on this brochure may be shown as optional upgrades or not included, additional fixtures and finishes that are featured on this document may not be included in the base cost such as landscaping, tiling, decking, furniture, feature lighting, pools, driveways etc. Hunter Homes reserves the right to change plans and inclusions at any time. All designs that are developed remain the property of Hunter Homes Pty Ltd under copyright law & we retain & claim all rights to these plans. Changing plans by 50% or more does not avoid legal responsibility for a copyright breach.