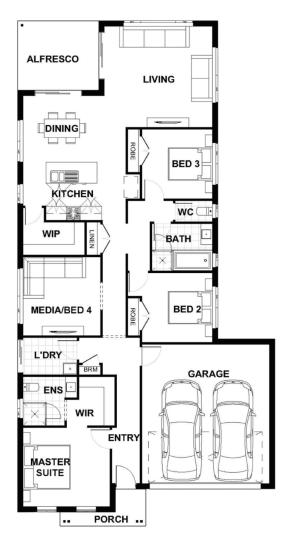

## Description

The Myall 213 is perfect for a first home buyer or those looking to downsize. This four-bedroom home is huge on value, offering a spacious open-plan kitchen, dining and living area which opens to the alfresco. Located at the front of the home is a dedicated media room. The master suite is at the heart of the home and contains a generous walk in robe and ensuite. Suited to most standard lot widths, the Myall 214 will have you entertaining your friends and family for years to come!