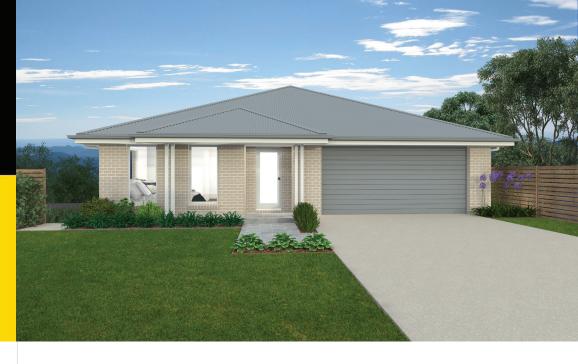

## BOWMAN FACADE

|              | 4      | 2          | <b>3</b> 2 |
|--------------|--------|------------|------------|
| Total (sqs.) | 23.05  | Width (m)  | 11.06      |
| Total (m²)   | 214.13 | Length (m) | 22.07      |