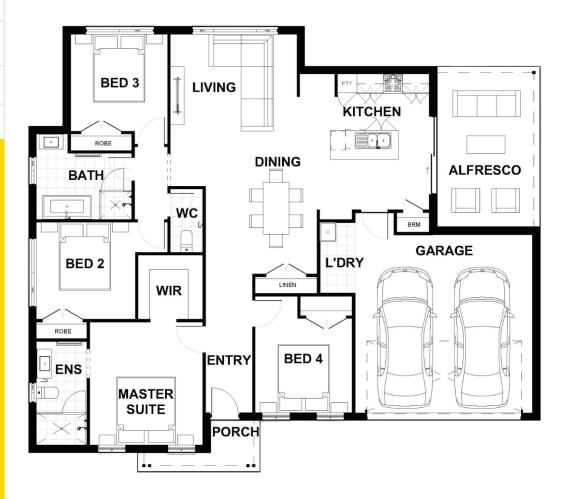

## BOWMAN ALT FACADE

|              | 4      | 2          | <b>3</b> 2 |
|--------------|--------|------------|------------|
| Total (sqs.) | 20.43  | Width (m)  | 15.79      |
| Total (m²)   | 189.84 | Length (m) | 13.79      |

## Description

Affordable and appealing, the Hartley 190 is a first home-owner's dream with enough space to grow or for family to visit. Full of natural light, this is a home that draws everyone together with a large kitchen, open plan living and dining space that connects to the spacious alfresco. The alfresco is perfect for entertaining friends and is a welcoming area for family to hang out together after a busy day. The Hartley 189 has four bedrooms, including a private master suite with an ensuite and walk in robe, giving everyone their own space and tranquility.