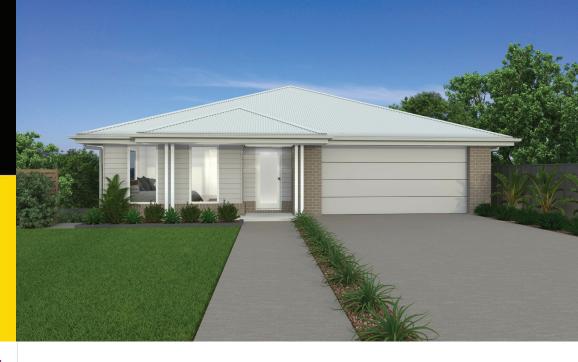

## BOWMAN ALT FACADE

|              | 4      | 2          | <b>3</b> 2 |
|--------------|--------|------------|------------|
| Total (sqs.) | 20.43  | Width (m)  | 15.79      |
| Total (m²)   | 189.84 | Length (m) | 13.79      |

## Description

Affordable and appealing, the Hartley 190 is a first home-owner's dream with enough space to grow or for family to visit. Full of natural light, this is a home that draws everyone together with a large kitchen, open plan living and dining space that connects to the spacious alfresco. The alfresco is perfect for entertaining friends and is a welcoming area for family to hang out together after a busy day. The Hartley 189 has four bedrooms, including a private master suite with an ensuite and walk in robe, giving everyone their own space and tranquility.