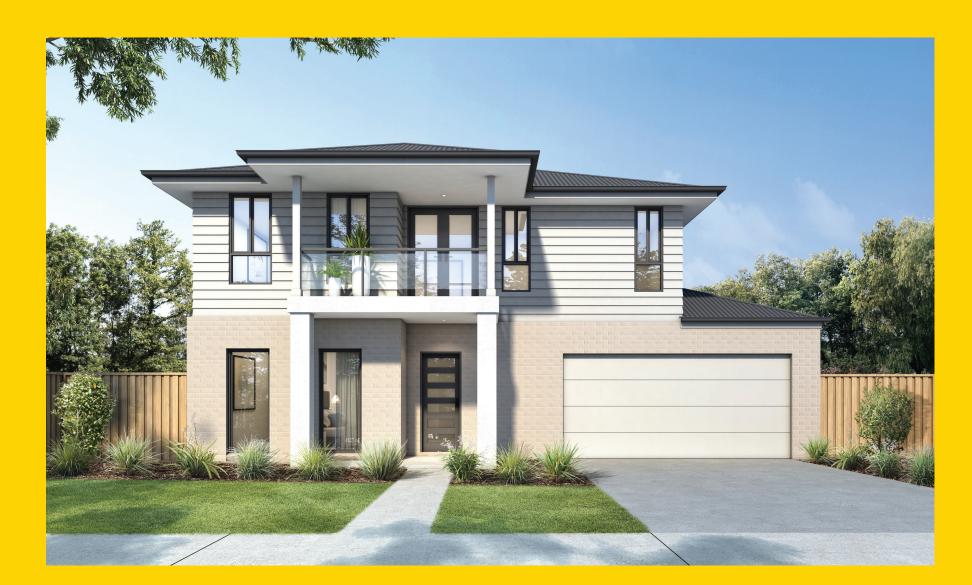

## **THE VALENTINO**

Pelle Facade





## **THE VALENTINO**

Pelle Facade

## Description

The Valentino 345 is a five bedroom masterpiece design. The top level of this home holds a grand master suite which has a spacious ensuite. Three bedrooms are also located on this level which surround the family bathroom. At the top of the stairs you will be led into a rumpus and activity room which is ideal for a growing family. The ground level has a private bedroom located off the entry which can be used as a guest wing with a Media room and open plan living/dining at the rear. The kitchen has an oversized island bench and walk-in pantry with the living and dining room both connecting to the alfresco area.

| Bedrooms              | 5               |
|-----------------------|-----------------|
| Bathrooms             | 2