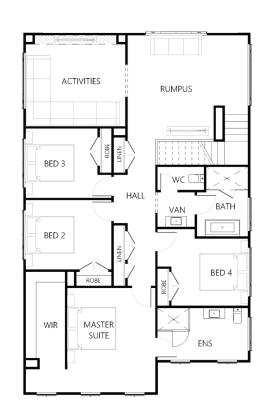

## Description

The Valentino 345 is a five bedroom masterpiece design. The top level of this home holds a grand master suite which has a spacious ensuite. Three bedrooms are also located on this level which surround the family bathroom. At the top of the stairs you will be led into a rumpus and activity room which is ideal for a growing family. The ground level has a private bedroom located off the entry which can be used as a guest wing with a Media room and open plan living/dining at the rear. The kitchen has an oversized island bench and walk-in pantry with the living and dining room both connecting to the alfresco area.