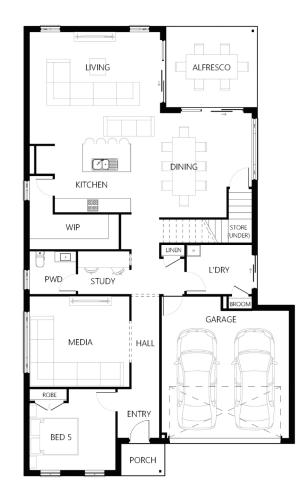

## Description

The Valentino 345 is a five bedroom masterpiece design. The top level of this home holds a grand master suite which has a spacious ensuite. Three bedrooms are also located on this level which surround the family bathroom. At the top of the stairs you will be led into a rumpus and activity room which is ideal for a growing family. The ground level has a private bedroom located off the entry which can be used as a guest wing with a Media room and open plan living/dining at the rear. The kitchen has an oversized island bench and walk-in pantry with the living and dining room both connecting to the alfresco area.