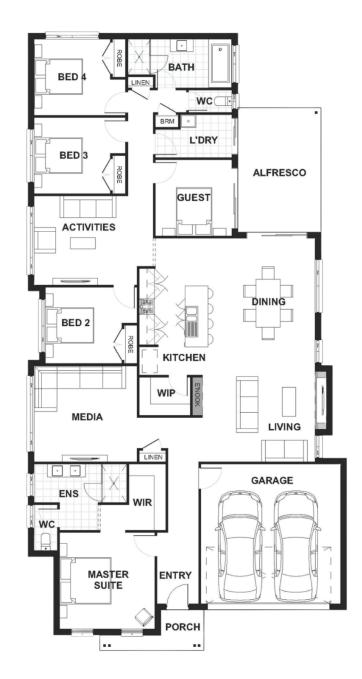

## Description

The Sienna 265 has multiple living zones for the family to enjoy! With a master suite located at the front of the home, including a spacious walk in robe and generous sized ensuite, this makes a perfect parent retreat. The media room is in a separate zone creating a great space for movie nights. The three bedrooms and a guest room are located to the rear of the home and have access to their own activity room. The open plan living / dining area is overlooked by the stylish kitchen with an island bench and walk in pantry. The dining and guest room connect to the alfresco making this ideal for indoor and outdoor living.

| Bedrooms   | 5      |
|------------|--------|
| Bathrooms  | 2      |
| Car Garage | 2      |
|            |        |
| Total m²   | 264.71 |
| Total sqs  | 28.49  |
| Width (m)  | 12.54  |
| Length (m) | 24.3   |
|            |        |