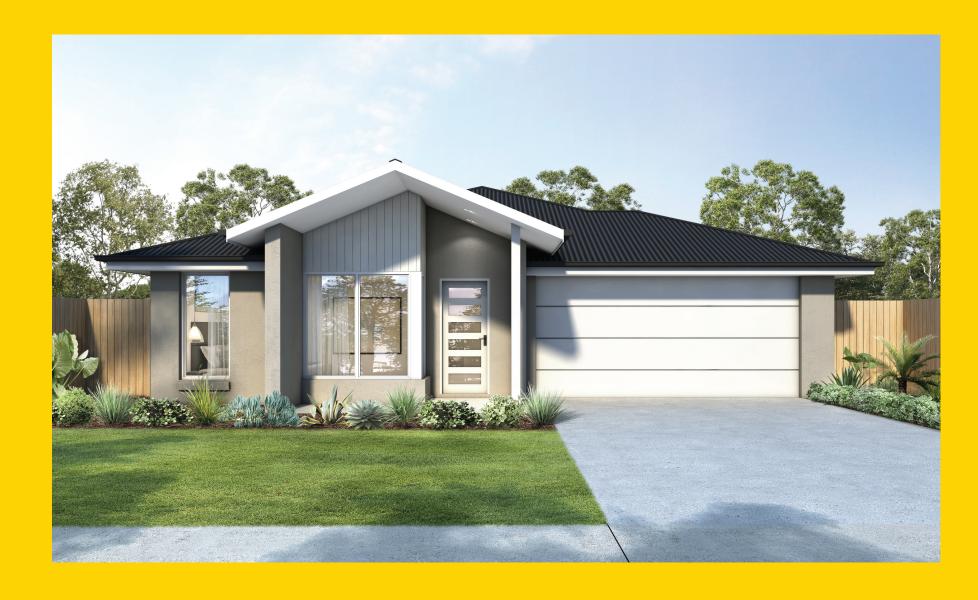

## THE SIENNA

Pearson Facade





## THE SIENNA

Pearson Facade

## Description

The Sienna 265 has multiple living zones for the family to enjoy! With a master suite located at the front of the home, including a spacious walk in robe and generous sized ensuite, this makes a perfect parent retreat. The media room is in a separate zone creating a great space for movie nights. The three bedrooms and a guest room are located to the rear of the home and have access to their own activity room. The open plan living / dining area is overlooked by the stylish kitchen with an island bench and walk in pantry. The dining and guest room connect to the alfresco making this ideal for indoor and outdoor living.

| Bedrooms   | 5      |
|------------|--------|
| Bathrooms  | 2      |
| Car Garage | 2      |
|            |        |
| Tot