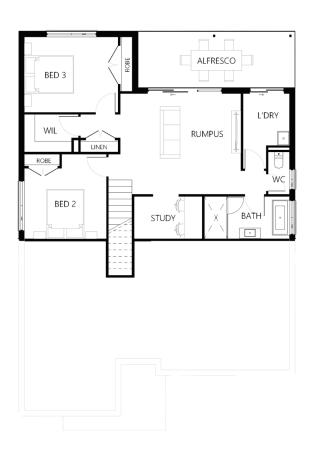

## Description

The Manning 288 is the ideal split-level design that perfectly complements downward sloping sites. The upper level is the ultimate place for the family to gather for meals, relax after dinner. Take In in the advantages of the elevated aspects that this design was created for whilst enjoying beautiful breeze from the balcony. On this upper level you will find the gourmet kitchen with hidden walk in pantry, open plan living and dining as well as the luxurious master suite. To the front of this design you will find another bedroom and a spacious media room. Located downstairs there are another two generous sized bedrooms, a study, a lavish rumpus opening onto a large alfresco making this area the perfect teenage retreat or guest wing for family and friends to visit.

| Bedrooms   | 4      |
|------------|--------|
| Bathrooms  | 2      |
| Car Garage | 2      |
|            |        |
| Total m²   | 287.96 |
| Total sqs  | 31.0   |
| Width (m)  | 11.76  |
| Length (m) | 16.97  |
|            |        |