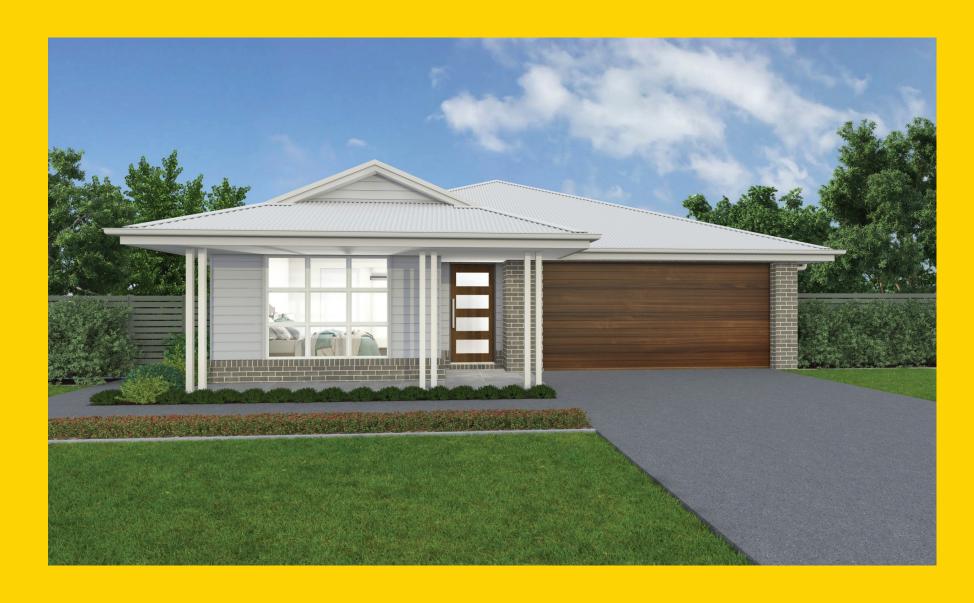

## THE MANNING

Hillsborough Facade





## THE MANNING

Hillsborough Facade

## Description

The Manning 288 is the ideal split-level design that perfectly complements downward sloping sites. The upper level is the ultimate place for the family to gather for meals, relax after dinner. Take In in the advantages of the elevated aspects that this design was created for whilst enjoying beautiful breeze from the balcony. On this upper level you will find the gourmet kitchen with hidden walk in pantry, open plan living and dining as well as the luxurious master suite. To the front of this design you will find another bedroom and a spacious media room. Located downstairs there are another two generous sized bedrooms, a study, a lavish rumpus opening onto a large alfresco making this area the perfect teenage retreat or guest wing for