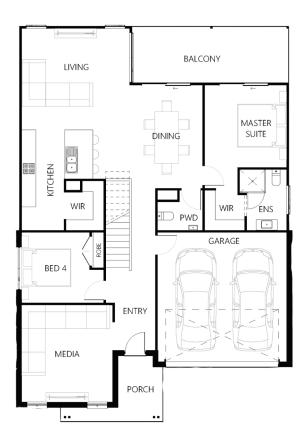

## Description

The Manning 288 is the ideal split-level design that perfectly complements downward sloping sites. The upper level is the ultimate place for the family to gather for meals, relax after dinner. Take In in the advantages of the elevated aspects that this design was created for whilst enjoying beautiful breeze from the balcony. On this upper level you will find the gourmet kitchen with hidden walk in pantry, open plan living and dining as well as the luxurious master suite. To the front of this design you will find another bedroom and a spacious media room. Located downstairs there are another two generous sized bedrooms, a study, a lavish rumpus opening onto a large alfresco making this area the perfect teenage retreat or guest wing for family and friends to visit.

| Bedrooms   | 4      |
|------------|--------|
| Bathrooms  | 2      |
| Car Garage | 2      |
|            |        |
| Total m²   | 287.96 |
| Total sqs  | 31.0   |
| Width (m)  | 11.76  |
| Length (m) | 16.97  |
|            |        |