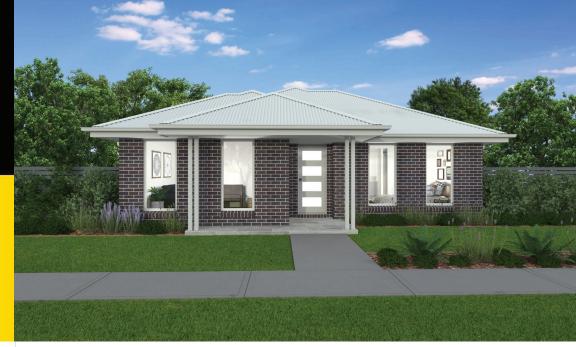

## **BOWMAN FACADE**

|              | 4      | 2 (        | <b>3</b> 2 |
|--------------|--------|------------|------------|
| Total (sqs.) | 24.35  | Width (m)  | 10.26      |
| Total (m²)   | 226.19 | Length (m) | 24.41      |