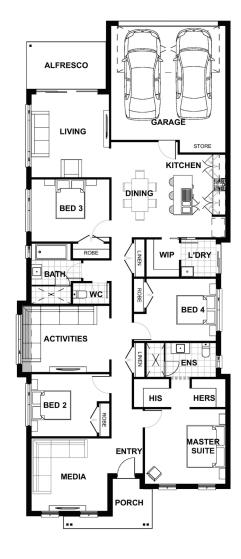

## Description

The Dalley 226 is a light-filled family sanctuary with rear lane access. The central kitchen, living and dining area allows for easy access to the breezy rear alfresco. The centrally located living area is perfectly positioned for Saturday night celebrations or Sunday brunches. This smartly designed home has front positioned media and master suite which boasts his and her robes and stylishly designed ensuite. The additional three bedrooms, all with robes, are centrally located to easily access the family bathroom and activities room. The Dalley 226 has everything you could want and need from a modern four bedroom home.