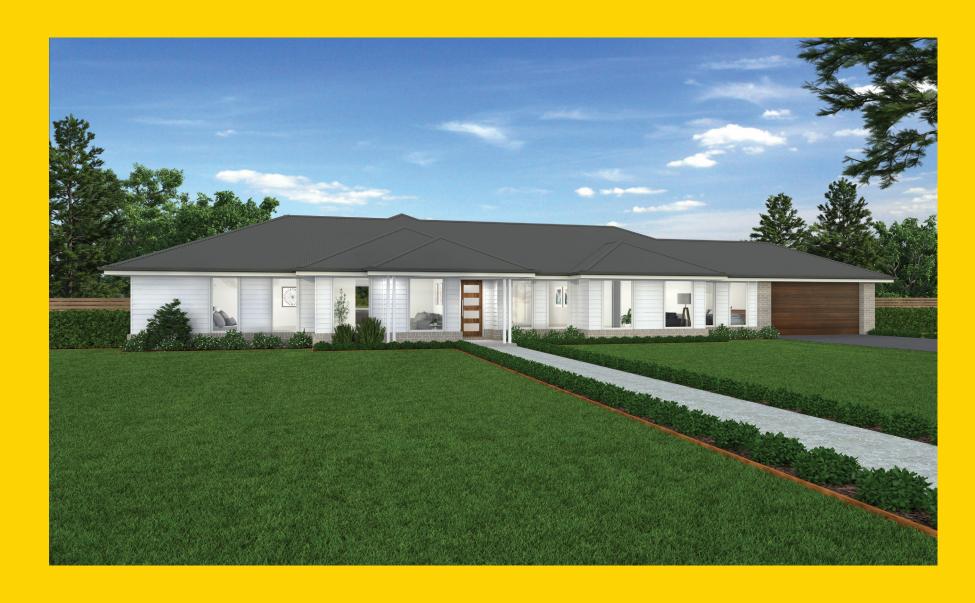

## THE BRANXTON

Bowman Alt Facade





## THE BRANXTON

Bowman Alt Facade

## Description

The ultimate family home, four generous bedrooms with master suite which includes a walk-through wardrobe and spacious ensuite positioned within its own wing of the home. The Branxton 265 design is the perfect home for those who require both space and functionality. With the addition of a media room off the open plan living and dining, as well as a stylish, central kitchen including two additional bench options with an island bench as well as butler's pantry, there's room to move, relax, and enjoy. For entertaining in the great outdoors there is a large undercover alfresco area that gives you the option to open the home for guests and family to enjoy. At the other end of the home you will find three additional bedrooms as well as genero