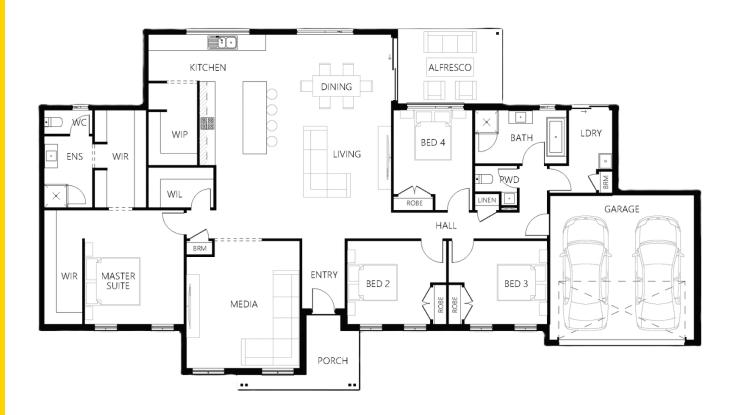

## Description

The ultimate family home, four generous bedrooms with master suite which includes a walk-through wardrobe and spacious ensuite positioned within its own wing of the home. The Branxton 265 design is the perfect home for those who require both space and functionality. With the addition of a media room off the open plan living and dining, as well as a stylish, central kitchen including two additional bench options with an island bench as well as butler's pantry, there's room to move, relax, and enjoy. For entertaining in the great outdoors there is a large undercover alfresco area that gives you the option to open the home for guests and family to enjoy. At the other end of the home you will find three additional bedrooms as well as generous family size bathroom with separate toilet. Designed for wider home sites or acreage style blocks, you cannot help but fall in love with the functionality of this home.

| Bedrooms   | 4      |
|------------|--------|
| Bathrooms  | 2      |
| Car Garage | 2      |
|            |        |
| Total m²   | 265.19 |
| Total sqs  | 28.55  |
| Width (m)  | 25.2   |
| Length (m) | 13.69  |
|            |        |