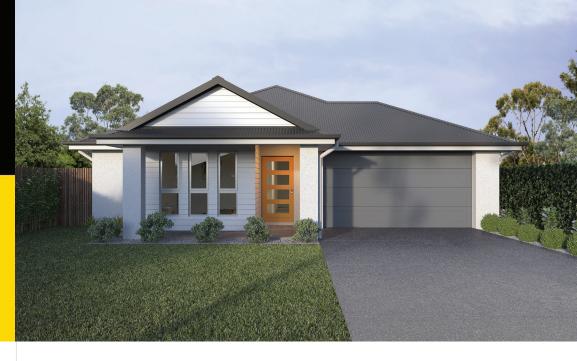

## WINDSOR FACADE

|              | 4      | 2 (        | <b>3</b> 2 |
|--------------|--------|------------|------------|
| Total (sqs.) | 30.79  | Width (m)  | 14.48      |
| Total (m²)   | 286.02 | Length (m) | 23.15      |