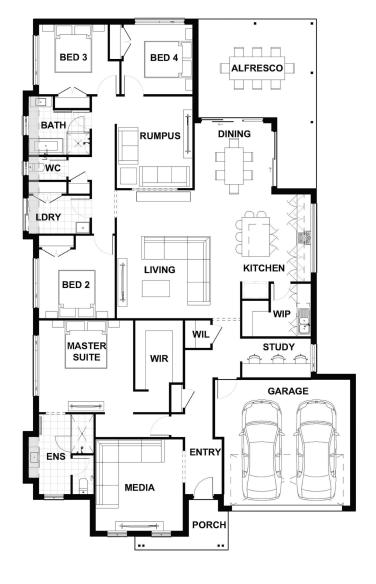

## Description

On entering the Opulance 286, you will be immediately captivated by its free-flowing design, epitomising the ultimate in modern living. Complete with all of life's necessities and luxuries, this generous four-bedroom home is well-proportioned and ticks all the boxes. With multiple living areas, including a media room, children's activity room and a home study every aspect of this home has been thoughtfully designed to make optimum use of space. The dining area flows seamlessly to the alfresco which is ideal for entertaining. The generous master suite is located off its own private hallway which features a walk-in robe and opulent ensuite. Space, luxury and functionality are the hallmarks of this beautiful home.