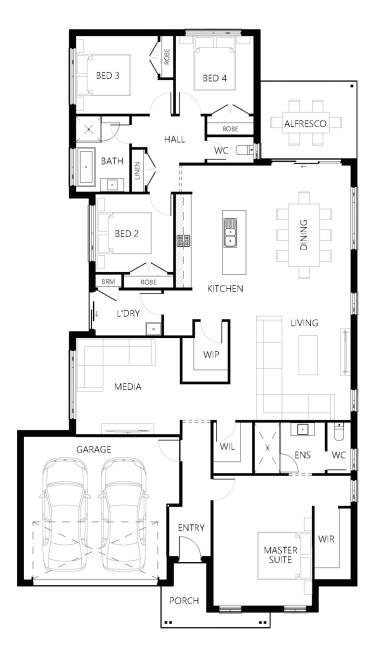

## Description

The Avery 245 has been cleverly designed to create privacy with separate living areas. This home will cater nicely to the busiest of families. At the center of the home is the open plan living space with the kitchen, walk-in pantry, dining and living rooms that connect directly to the outdoor covered alfresco. The master is located at the front of the home with elegant ensuite and walk-in robe, while at the rear of the home is the kid's space with bedrooms and family bathroom. A media room is tucked in behind the kitchen which makes it the perfect place to relax and unwind.

| Bedrooms           | 4               |
|--------------------|-----------------|
| Bathrooms          | 2.5             |
| Car Garage         | 2               |
|                    |                 |
|                    |                 |
|                    |                 |
| Total m²           | 245.73          |
| Total m² Total sqs | 245.73<br>26.45 |
|                    |                 |