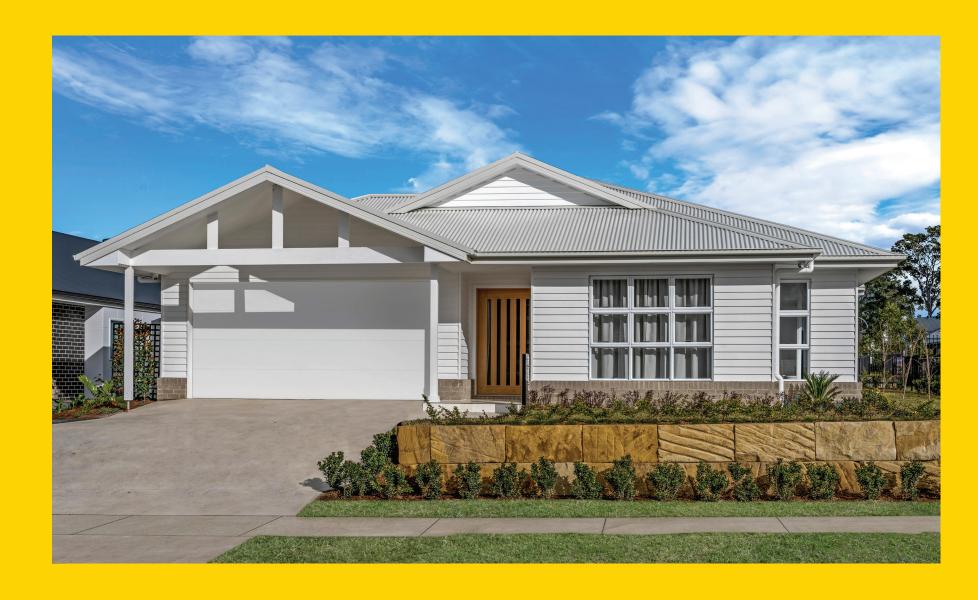

## THE AVERY

Swansea Facade





## THE AVERY

Swansea Facade

## Description

The Avery 245 has been cleverly designed to create privacy with separate living areas. This home will cater nicely to the busiest of families. At the center of the home is the open plan living space with the kitchen, walk-in pantry, dining and living rooms that connect directly to the outdoor covered alfresco. The master is located at the front of the home with elegant ensuite and walk-in robe, while at the rear of the home is the kid's space with bedrooms and family bathroom. A media room is tucked in behind the kitchen which makes it the perfect place to relax and unwind.

| Bedrooms           | 4               |
|--------------------|-----------------|
| Bathrooms          | 2.5             |
| Car Garage         | 2               |
|