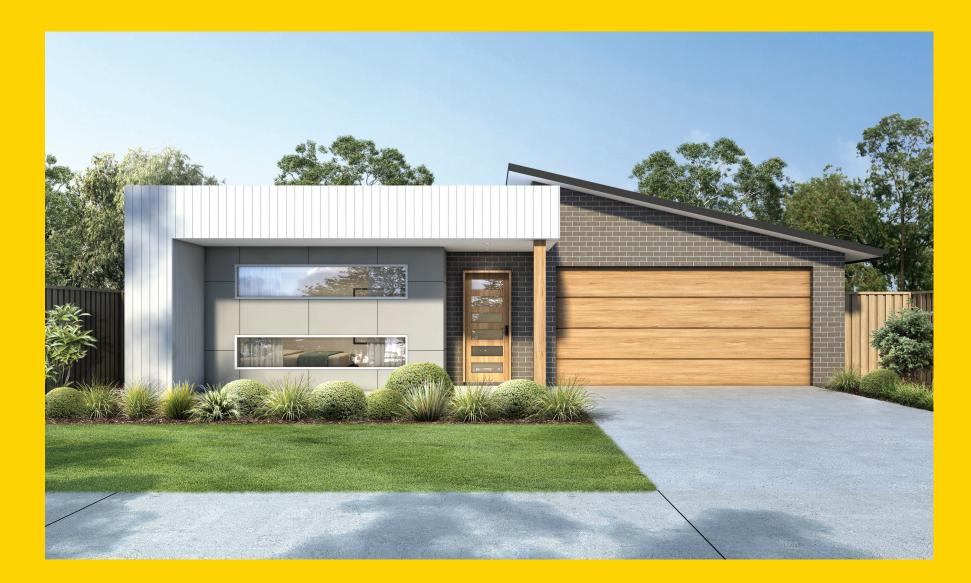

## THE FINLEY

Quartz Facade

198





## THE FINLEY

Quartz Facade

## Description

The Finlay 198 has an open-plan living area that is at the heart of this functional family home. The alfresco, family and dining areas are conveniently positioned to ensure you will be entertaining all year round. Prepare meals in the stylish central kitchen and entertain family and guests, watch a movie or escape to the covered alfresco to relax and unwind. Four spacious bedrooms are well separated to provide peace and privacy throughout, featuring a rear master suite. Allow yourself to imagine the lifestyle you have always wanted; in the home you deserve!

| Bedrooms              | 4               |
|-----------------------|-----------------|
| Bathrooms             | 2               |
| Car Garage            | 2               |
|