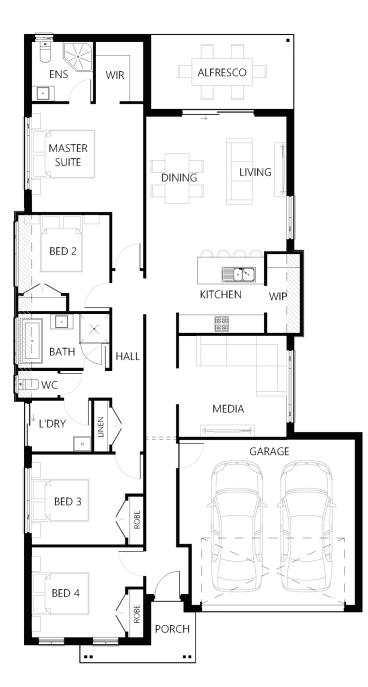

## Description

The Finlay 198 has an open-plan living area that is at the heart of this functional family home. The alfresco, family and dining areas are conveniently positioned to ensure you will be entertaining all year round. Prepare meals in the stylish central kitchen and entertain family and guests, watch a movie or escape to the covered alfresco to relax and unwind. Four spacious bedrooms are well separated to provide peace and privacy throughout, featuring a rear master suite. Allow yourself to imagine the lifestyle you have always wanted; in the home you deserve!

| Bedrooms              | 4               |
|-----------------------|-----------------|
| Bathrooms             | 2               |
| Car Garage            | 2               |
|                       |                 |
|                       |                 |
| Total m <sup>2</sup>  | 198.27          |
| Total m²<br>Total sqs | 198.27<br>21.34 |
|                       |                 |
| Total sqs             | 21.34           |