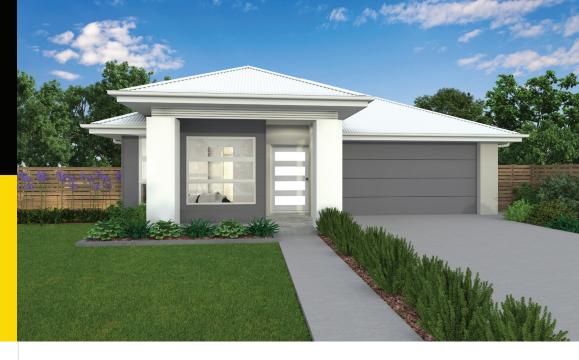

## WISEMAN FACADE

|              | 4      | 2          | <b>3</b> 2 |  |
|--------------|--------|------------|------------|--|
| Total (sqs.) | 22.49  | Width (m)  | 11.36      |  |
| Total (m²)   | 208.93 | Length (m) | 21.6       |  |

## Description

Full of natural light and sunny spaces, the Alpine 208 is a home that draws everyone together. Large open plan living and dining space joins seamlessly to the spacious alfresco. Perfect for entertaining friends, it is also a welcoming area for the family to hang out together and catch up after a busy day. The comfortable home theatre creates an additional living space away from the hub of the home which has been cleverly located at the front of the house. The Alpine 208 has four bedrooms, including a master suite at the rear with an ensuite and walk in robe. Combining easy family living with plenty of practicality, the Alpine is a generously proportioned home that makes every day a special one!