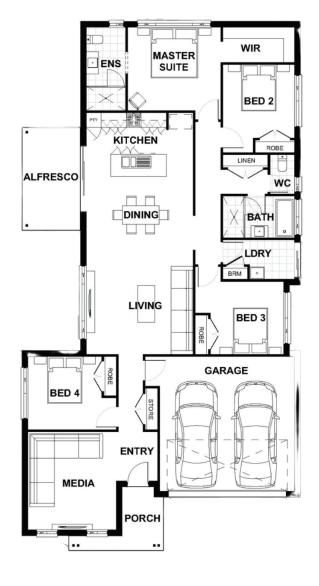

## Description

Full of natural light and sunny spaces, the Alpine 208 is a home that draws everyone together. Large open plan living and dining space joins seamlessly to the spacious alfresco. Perfect for entertaining friends, it is also a welcoming area for the family to hang out together and catch up after a busy day. The comfortable home theatre creates an additional living space away from the hub of the home which has been cleverly located at the front of the house. The Alpine 208 has four bedrooms, including a master suite at the rear with an ensuite and walk in robe. Combining easy family living with plenty of practicality, the Alpine is a generously proportioned home that makes every day a special one!