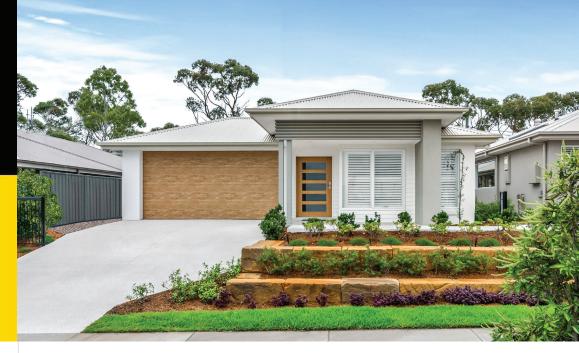

## WELLINGTON FACADE

| 4              | G    | 2          | 2    |
|----------------|------|------------|------|
| Total (sqs.) 2 | 1.8  | Width (m)  | 11.1 |
|                | 2.52 | Length (m) | 20.6 |