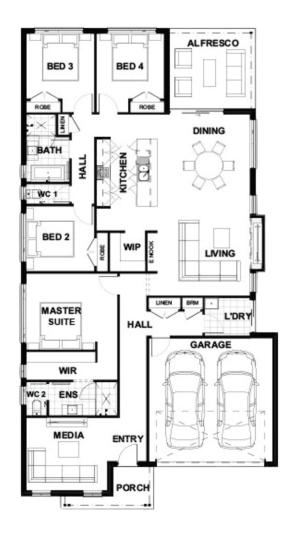

## Description

Newport 202

The Newport 202 combines open plan living with ideal sleeping zones! Upon entry to the home a media room awaits which can be converted to a second living area or entertainment hub. The master suite is located off the main hallway complete with a walk in robe and ensuite. The remaining three bedrooms and situated off the open plan living area at the rear of the home with a generous family bathroom. A stylish galley style kitchen with an island bench overlooks the living and dining area which connects to a great sized alfresco. This home is practical living at its best.