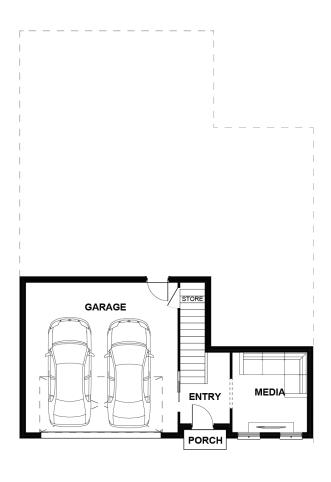

## Description

The split-level design of the Johnson 247 offers a striking street presence with perfect practicality. Designed to work with the upwards slope of your land, this is a home that you will fall in love with. The master suite, featuring his and hers walk in robe and a spacious ensuite, is located to the rear of the home. With two of the bedrooms located at the rear of the home and the third located off the master suite, this home is ideal for families. Featuring open plan living in generous proportions, this home includes a gourmet kitchen with a walk-in pantry. Located off the dining room opposite the kitchen you will have direct access to a spacious alfresco. Downstairs you will find a kid's hub allowing them to have their own area.

| Bedrooms   | 4      |
|------------|--------|
| Bathrooms  | 2      |
| Car Garage | 2      |
|            |        |
| Total m²   | 247.73 |
| Total sqs  | 26.67  |
| Width (m)  | 11.75  |
| Length (m) | 16.41  |
|            |        |