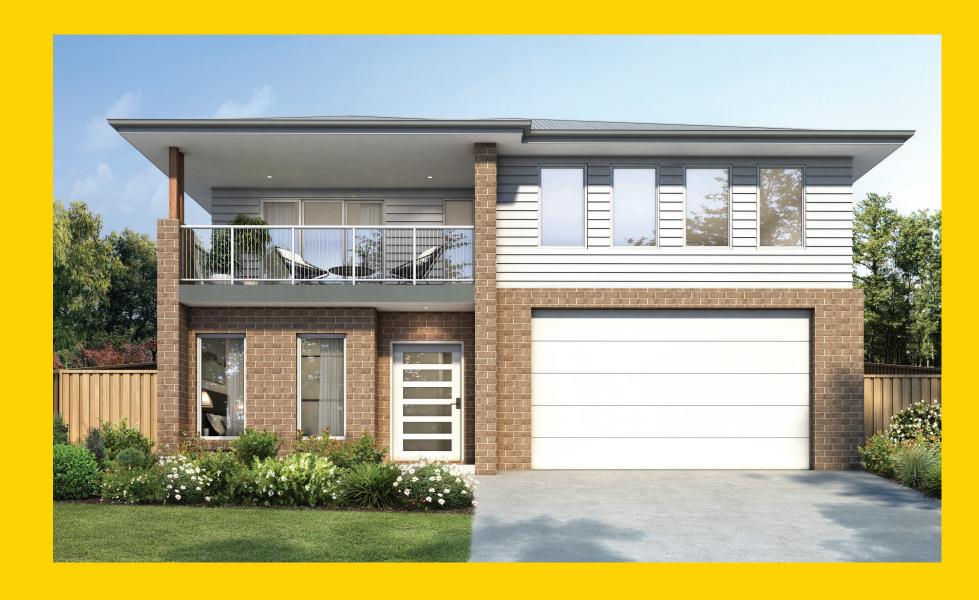

## THE JOHNSON

Georgian Facade

## Description

The split-level design of the Johnson 247 offers a striking street presence with perfect practicality. Designed to work with the upwards slope of your land, this is a home that you will fall in love with. The master suite, featuring his and hers walk in robe and a spacious ensuite, is located to the rear of the home. With two of the bedrooms located at the rear of the home and the third located off the master suite, this home is ideal for families. Featuring open plan living in generous proportions, this home includes a gourmet kitchen with a walk-in pantry. Located off the dining room opposite the kitchen you will have direct access to a spacious alfresco. Downstairs you will find a kid's hub allowing them to have their own area.