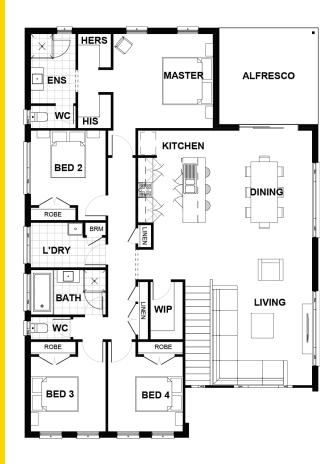

## Description

The split-level design of the Johnson 247 offers a striking street presence with perfect practicality. Designed to work with the upwards slope of your land, this is a home that you will fall in love with. The master suite, featuring his and hers walk in robe and a spacious ensuite, is located to the rear of the home. With two of the bedrooms located at the rear of the home and the third located off the master suite, this home is ideal for families. Featuring open plan living in generous proportions, this home includes a gourmet kitchen with a walk-in pantry. Located off the dining room opposite the kitchen you will have direct access to a spacious alfresco. Downstairs you will find a kid's hub allowing them to have their own area.

| Bedrooms   | 4      |
|------------|--------|
| Bathrooms  | 2      |
| Car Garage | 2      |
|            |        |
| Total m²   | 247.73 |
| Total sqs  | 26.67  |
| Width (m)  | 11.75  |
| Length (m) | 16.41  |
|            |        |