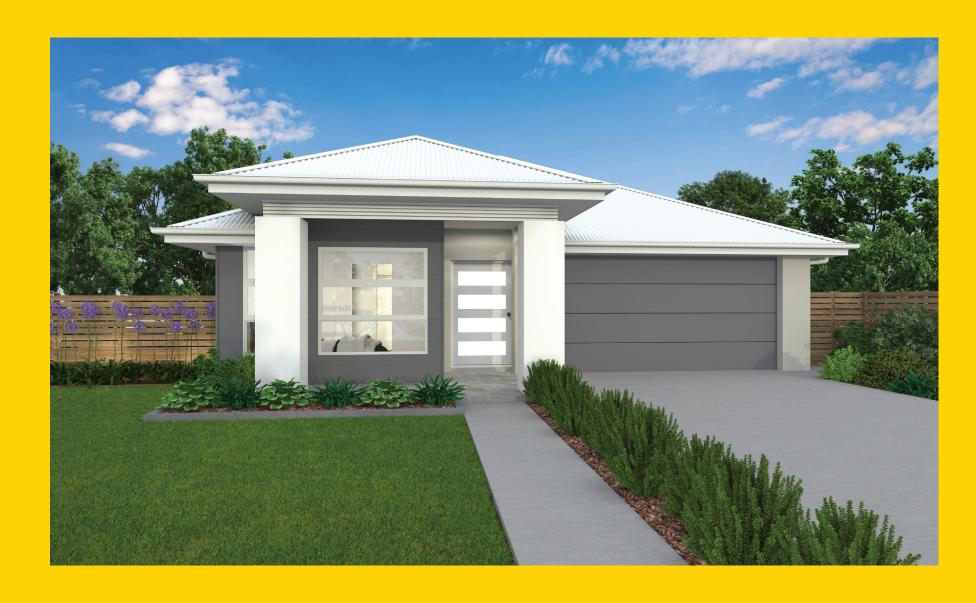

## THE RIVERLEA

Wiseman Facade





## THE RIVERLEA

Wiseman Facade

## Description

The Riverlea 222 is a great design which utilises space for a growing family. The master suite is located centrally within the home with a walk in robe and ensuite. The other three bedrooms are well located within the home. The open plan dining/living area is adjacent to the galley style kitchen with a walk in pantry and an island bench. This open living area is also connected to the alfresco making this a great space to enjoy family time together.

| Bedrooms   | 4      |
|------------|--------|
| Bathrooms  | 2      |
| Car Garage | 2      |
|            |        |
| Total m²   | 222.73 |
| Total sqs  | 23.98  |
| Width (m)  | 11.51  |
| Length (m) | 22.22  |
|            |        |