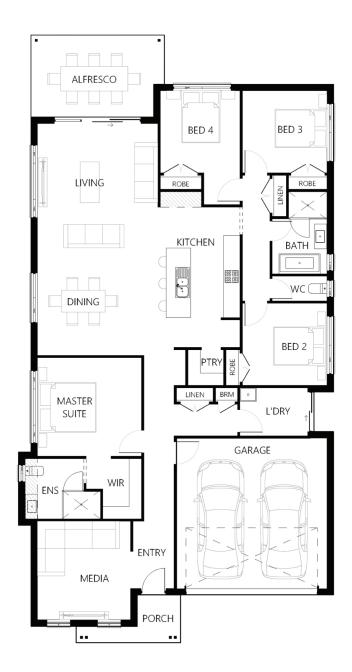

## Description

The Riverlea 222 is a great design which utilises space for a growing family. The master suite is located centrally within the home with a walk in robe and ensuite. The other three bedrooms are well located within the home. The open plan dining/living area is adjacent to the galley style kitchen with a walk in pantry and an island bench. This open living area is also connected to the alfresco making this a great space to enjoy family time together.

| Bedrooms   | 4      |
|------------|--------|
| Bathrooms  | 2      |
| Car Garage | 2      |
|            |        |
| Total m²   | 222.73 |
| Total sqs  | 23.98  |
| Width (m)  | 11.51  |
| Length (m) | 22.22  |
|            |        |