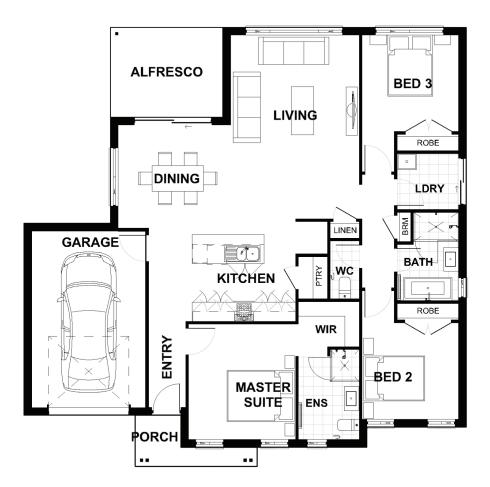

## Description

160

The Highland 160 is a home that has been designed with privacy in mind. The master suite is situated at the front of the home with a generous sized ensuite and walk in robe. The two remaining bedrooms are located to the side with each bedroom at the end of the connecting hallway offering privacy and space. The family bathroom and laundry are between the two bedrooms giving ease of access. The kitchen with an island bench and walk in pantry overlooks the airy living and dining which is connected to the alfresco. This home is the perfect design to live comfortably whilst having your own space. This home design opens to dual living and corner block configurations.