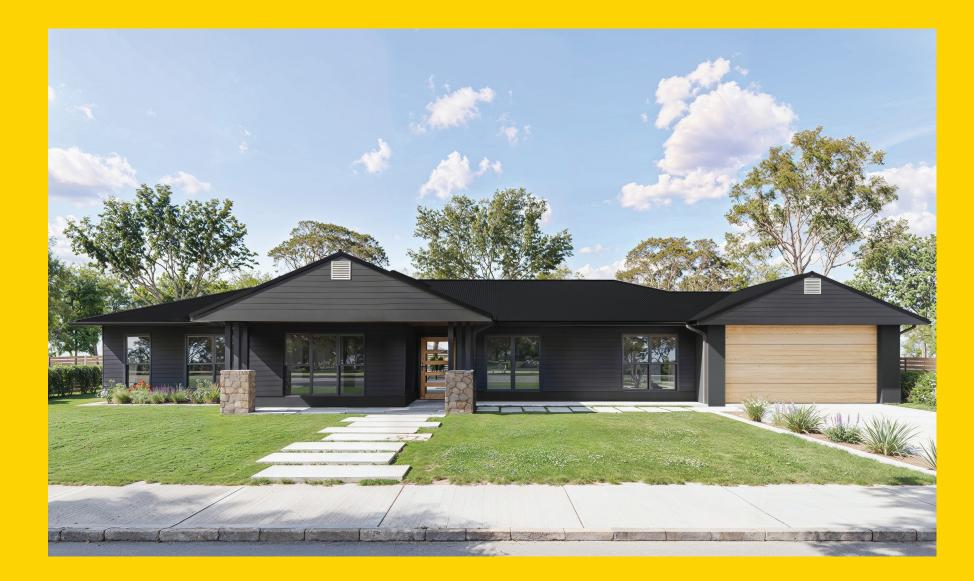

## THE BRANXTON

Burke Facade







## **THE BRANXTON**

**Burke Facade** 

## Description

The ultimate family home, four generous bedrooms with master suite which includes a walk-through wardrobe and spacious ensuite positioned within its own wing of the home. The Branxton 265 design is the perfect home for those who require both space and functionality. With the addition of a media room off the open plan living and dining, as well as a stylish, central kitchen including two additional bench options with an island bench as well as butler's pantry, there's room to move, relax, and enjoy. For entertaining in the great outdoors there is a large undercover alfresco area that gives you the option to open the home for guests and family to enjoy. At the other end of the home you will find three additional bedrooms as well as