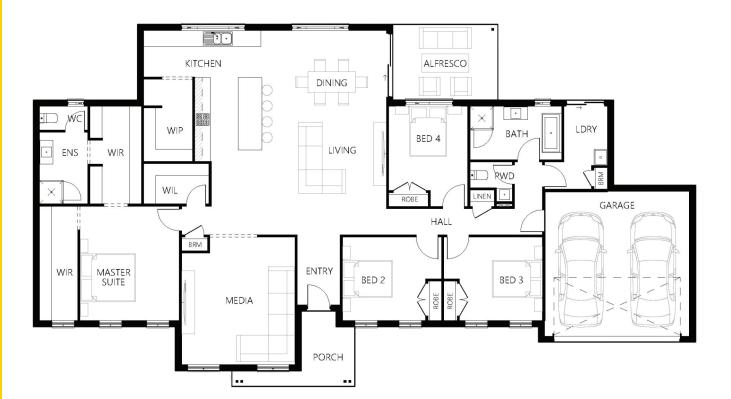

## Description

The ultimate family home, four generous bedrooms with master suite which includes a walk-through wardrobe and spacious ensuite positioned within its own wing of the home. The Branxton 265 design is the perfect home for those who require both space and functionality. With the addition of a media room off the open plan living and dining, as well as a stylish, central kitchen including two additional bench options with an island bench as well as butler's pantry, there's room to move, relax, and enjoy. For entertaining in the great outdoors there is a large undercover alfresco area that gives you the option to open the home for guests and family to enjoy. At the other end of the home you will find three additional bedrooms as well as generous family size bathroom with separate toilet. Designed for wider home sites or acreage style blocks, you cannot help but fall in love with the functionality of this home.

| Bedrooms   | 4      |
|------------|--------|
| Bathrooms  | 2      |
| Car Garage | 2      |
|            |        |
| Total m²   | 265.19 |
| Total sqs  | 28.55  |
| Width (m)  | 25.2   |
| Length (m) | 13.69  |
|            |        |