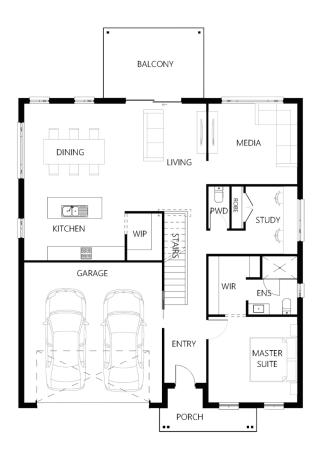

## Description

Versatile living at its finest accommodating narrow sites configuration and suites a donward slopping block, the Quarry was designed to include multiple living areas making this the perfect home for a growing family. The private and spacious master suite is located at the front of the home complete with a walk in robe and ensuite. Located towards the rear you will find a generous home office with a separate powder room. The open plan living with island bench kitchen and walk in pantry overlooks the dining and living area which opens to the deck. Designed for entertaining the media room is also located on this level. Downstairs you will be greeted with a palatial rumpus room leading to the alfresco. The rumpus is surrounded by three additional bedrooms making this the perfect hub for teenagers or guests.

| Bedrooms   | 4      |
|------------|--------|
| Bathrooms  | 2      |
| Car Garage | 2      |
|            |        |
| Total m²   | 277.87 |
| Total sqs  | 29.91  |
| Width (m)  | 12.16  |
| Length (m) | 16.86  |
|            |        |