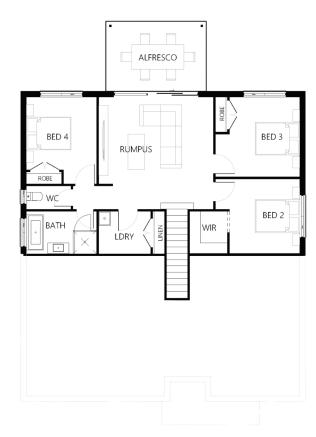

## Description

Versatile living at its finest accommodating narrow sites configuration and suites a donward slopping block, the Quarry was designed to include multiple living areas making this the perfect home for a growing family. The private and spacious master suite is located at the front of the home complete with a walk in robe and ensuite. Located towards the rear you will find a generous home office with a separate powder room. The open plan living with island bench kitchen and walk in pantry overlooks the dining and living area which opens to the deck. Designed for entertaining the media room is also located on this level. Downstairs you will be greeted with a palatial rumpus room leading to the alfresco. The rumpus is surrounded by three additional bedrooms making this the perfect hub for teenagers or guests.

| Bedrooms   | 4      |
|------------|--------|
| Bathrooms  | 2      |
| Car Garage | 2      |
|            |        |
| Total m²   | 277.87 |
| Total sqs  | 29.91  |
| Width (m)  | 12.16  |
| Length (m) | 16.86  |
|            |        |