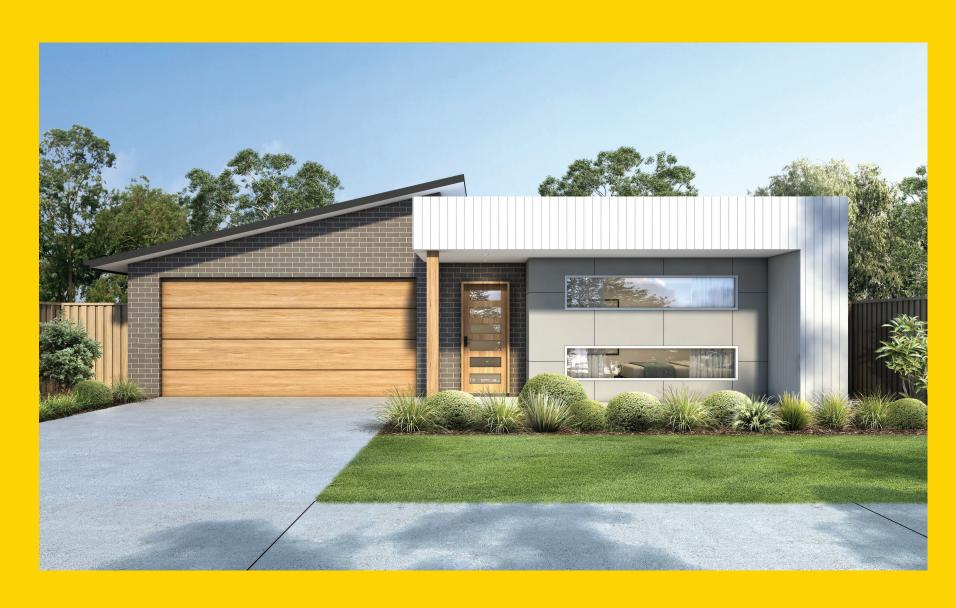

## THE QUARRY

Quartz Facade

## Description

Versatile living at its finest accommodating narrow sites configuration and suites a donward slopping block, the Quarry was designed to include multiple living areas making this the perfect home for a growing family. The private and spacious master suite is located at the front of the home complete with a walk in robe and ensuite. Located towards the rear you will find a generous home office with a separate powder room. The open plan living with island bench kitchen and walk in pantry overlooks the dining and living area which opens to the deck. Designed for entertaining the media room is also located on this level. Downstairs you will be greeted with a palatial rumpus room leading to the alfresco. The rumpus is surrounded by three additional bedrooms making this the perfect hub for teenagers or guests.