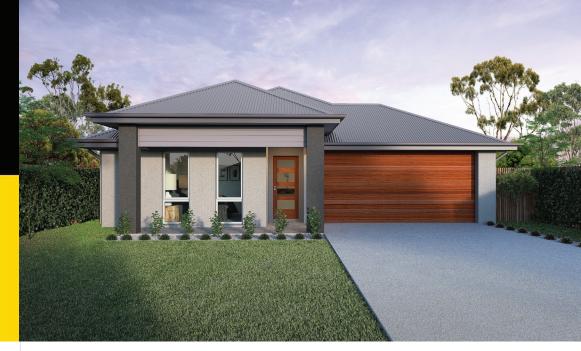

## TUSCANY FACADE

| <b>₽</b> 4 <b>€</b> 2 <b>€</b> 2 |                  |
|----------------------------------|------------------|
| Total (sqs.) 23.05               | Width (m) 12.72  |
| Total (m²) <b>214.09</b>         | Length (m) 19.22 |

## Description

lovedale 214

The Lovedale 214 is the ultimate four bedroom family home. From the expansive open plan living area to the cleverly located bedrooms, every part of this home says comfort. With a seamless flowing floor plan, the use of space will continually inspire the way you live. The generous living, dining and kitchen space draws family and guests to the light-filled heart of the home which connects to the alfresco area. The master suite creates a sanctuary with a walk-in robe and ensuite located at the front of the home for privacy. With three bedrooms, a children's activity room and a large family bathroom this home provides plenty of space for the growing family.