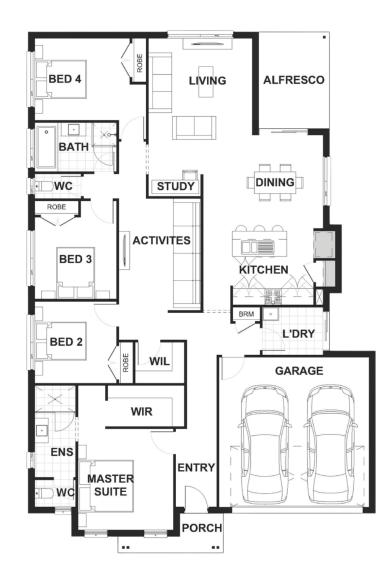

## Description

lovedale 214

The Lovedale 214 is the ultimate four bedroom family home. From the expansive open plan living area to the cleverly located bedrooms, every part of this home says comfort. With a seamless flowing floor plan, the use of space will continually inspire the way you live. The generous living, dining and kitchen space draws family and guests to the light-filled heart of the home which connects to the alfresco area. The master suite creates a sanctuary with a walk-in robe and ensuite located at the front of the home for privacy. With three bedrooms, a children's activity room and a large family bathroom this home provides plenty of space for the growing family.