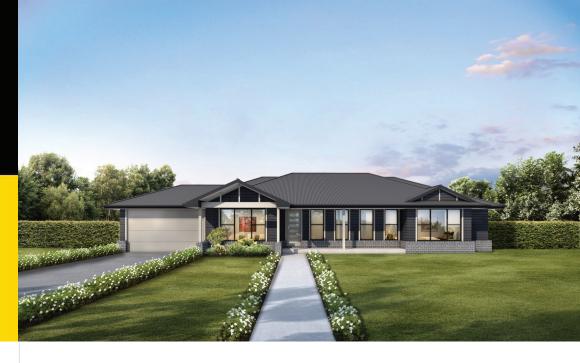

## **TARRAGON**

|              | 4      | 2          | <b>3</b> 2 |
|--------------|--------|------------|------------|
| Total (sqs.) | 25.05  | Width (m)  | 23.37      |
| Total (m²)   | 232.76 | Length (m) | 14.06      |

## Description

Open planned living while keeping the family close, the Kendal 232 is a dream family homestead. On entry, the wide living and dining space welcomes you into an area that is generous and inviting, with a galley style kitchen and large walk in pantry. This area opens up onto an alfresco, perfect for entertaining. A generous media room is located adjacent to the entry of the home, providing a great space for family movie nights. The bedroom wing accommodates the master suite along with three additional bedrooms creating a private sleeping sanctuary. The main bathroom and laundry are suitably located and easily accessible. This home is designed with functionality and simplicity for the growing family.