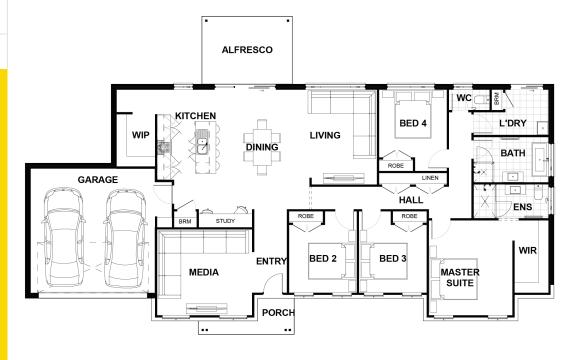

## Description

Open planned living while keeping the family close, the Kendal 232 is a dream family homestead. On entry, the wide living and dining space welcomes you into an area that is generous and inviting, with a galley style kitchen and large walk in pantry. This area opens up onto an alfresco, perfect for entertaining. A generous media room is located adjacent to the entry of the home, providing a great space for family movie nights. The bedroom wing accommodates the master suite along with three additional bedrooms creating a private sleeping sanctuary. The main bathroom and laundry are suitably located and easily accessible. This home is designed with functionality and simplicity for the growing family.