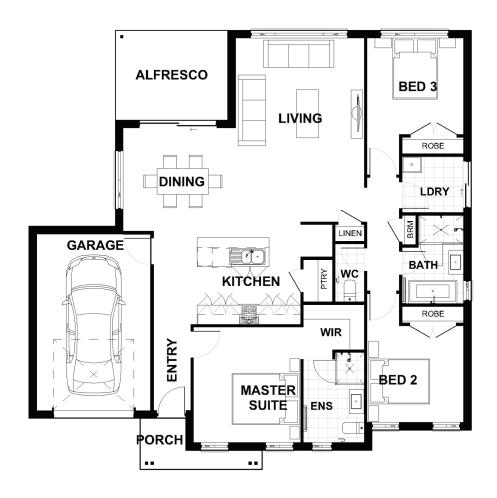

## Description

The Highland 160 is a home that has been designed with privacy in mind. The master suite is situated at the front of the home with a generous sized ensuite and walk in robe. The two remaining bedrooms are located to the side with each bedroom at the end of the connecting hallway offering privacy and space. The family bathroom and laundry are between the two bedrooms giving ease of access. The kitchen with an island bench and walk in pantry overlooks the airy living and dining which is connected to the alfresco. This home is the perfect design to live comfortably whilst having your own space. This home design opens to dual living and corner block configurations.

| Bedrooms   | 3      |
|------------|--------|
| Bathrooms  | 2      |
| Car Garage | 1      |
|            |        |
| Total m²   | 159.99 |
| Total sqs  | 17.22  |
| Width (m)  | 13.76  |
| Length (m) | 13.67  |
|            |        |