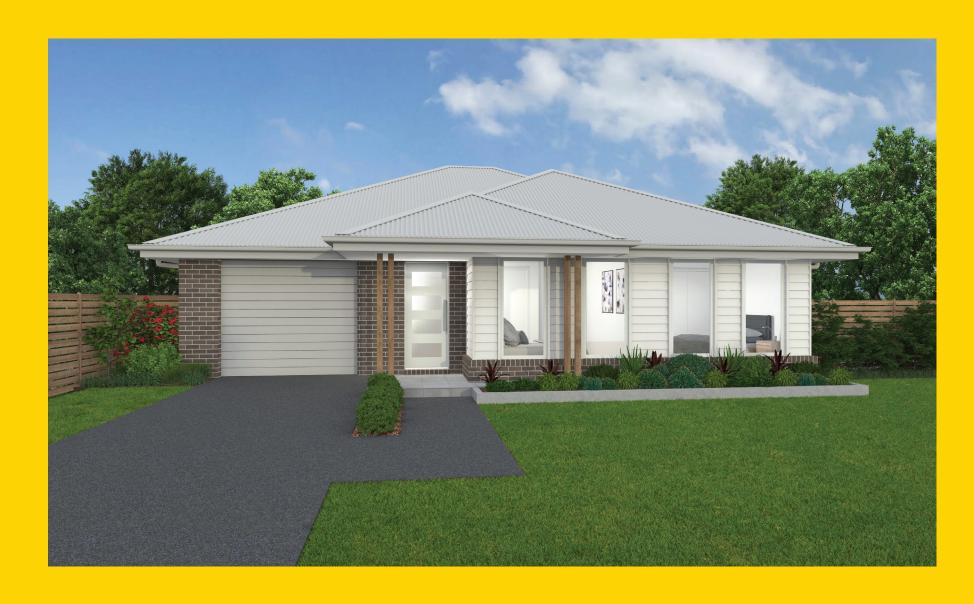

## THE HIGHLAND

Bowman Alt





## THE HIGHLAND

Bowman Alt

## Description

The Highland 160 is a home that has been designed with privacy in mind. The master suite is situated at the front of the home with a generous sized ensuite and walk in robe. The two remaining bedrooms are located to the side with each bedroom at the end of the connecting hallway offering privacy and space. The family bathroom and laundry are between the two bedrooms giving ease of access. The kitchen with an island bench and walk in pantry overlooks the airy living and dining which is connected to the alfresco. This home is the perfect design to live comfortably whilst having your own space. This home design opens to dual living and corner block configurations.

| Bedrooms   | 3      |
|------------|--------|
| Bathrooms  | 2      |
| Car Gara