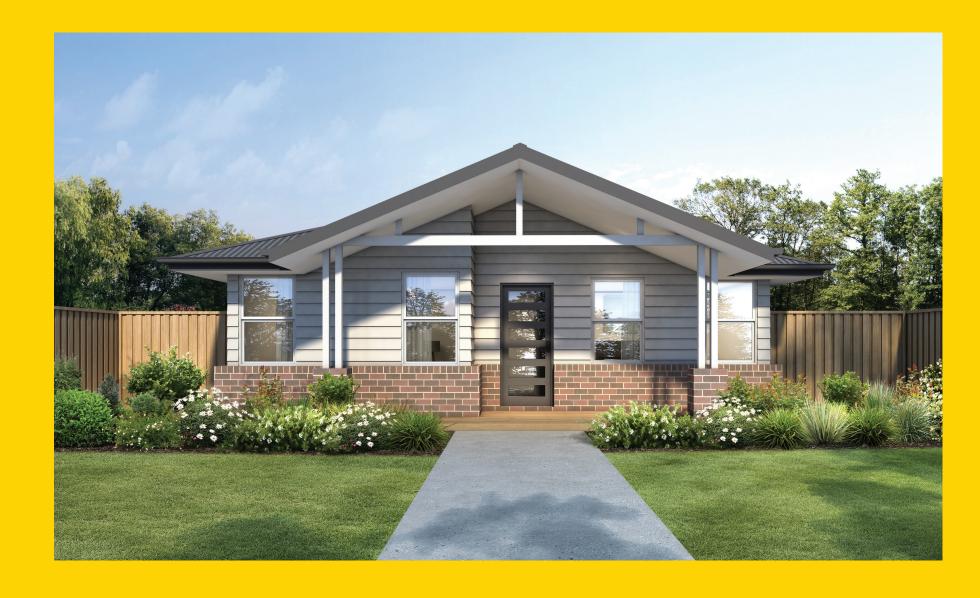

## THE WALLIS

Saint Clair Facade

## Description

A dream for first home buyers, the Wallis 181 gives you everything you need as a four bedroom design without breaking the budget. This design is suited for rear lane access. The generous master suite, with its stylish ensuite and functional walk in robe are located at the front of the home. With the three remaining bedrooms located off the extensive hallway and a spacious family bathroom this house has great potential. The open plan kitchen, dining and living area feels like the heart of the home. Just open the doors to the alfresco, bring the outside in and enjoy!