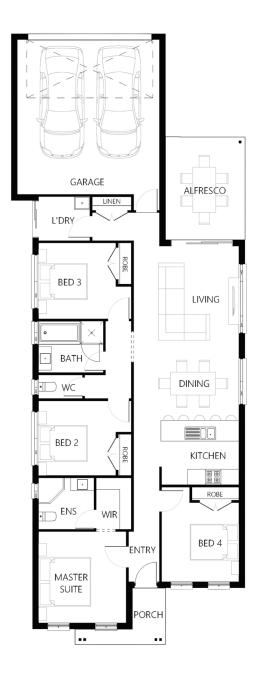

## Description

A dream for first home buyers, the Wallis 181 gives you everything you need as a four bedroom design without breaking the budget. This design is suited for rear lane access. The generous master suite, with its stylish ensuite and functional walk in robe are located at the front of the home. With the three remaining bedrooms located off the extensive hallway and a spacious family bathroom this house has great potential. The open plan kitchen, dining and living area feels like the heart of the home. Just open the doors to the alfresco, bring the outside in and enjoy!

| Bedrooms   | 4      |
|------------|--------|
| Bathrooms  | 2      |
| Car Garage | 2      |
|            |        |
| Total m²   | 181.29 |
| Total sqs  | 19.51  |
| Width (m)  | 9.09   |
| Length (m) | 23.74  |
|            |        |