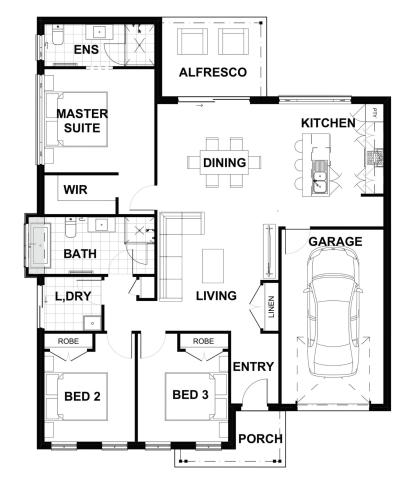

## Description

The Parkes 157 offers unexpected features for such a compact and affordable three bedroom home. Located at the rear of the home and adjacent to the living area is the spacious master suite offering both privacy and convenience. The dining, kitchen and living space opens to the alfresco area making this area the heart of the home. The Parkes 157 is perfectly suited for first home buyers, young families and empty nesters.