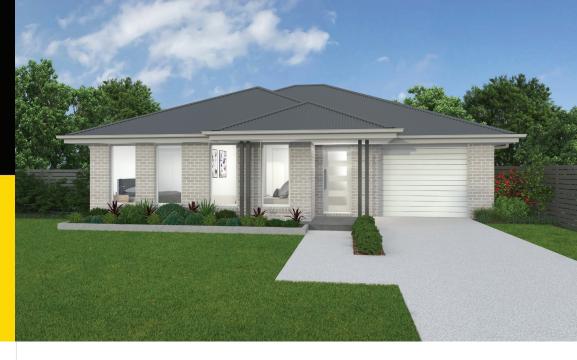

## BOWMAN FACADE

|              | 3      | 2 (        | <b>1</b> |
|--------------|--------|------------|----------|
| Total (sqs.) | 16.88  | Width (m)  | 12.16    |
| Total (m²)   | 156.79 | Length (m) | 14.97    |