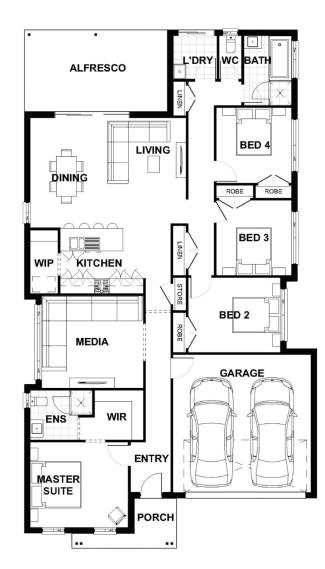

## QUARTZ FACADE

| 216 |              | 4      | 2          | 2     |
|-----|--------------|--------|------------|-------|
| le. | Total (sqs.) | 23.29  | Width (m)  | 11.66 |
| p   | Total (m²)   | 216.4  | Length (m) | 20.69 |
| Oak | Desci        | riptio | n/         |       |

## Description

Bringing you contemporary family living at its best, the Oakdale 216 combines practicality, space and comfort! This design works effortlessly as a family home where the open plan living area presides over the stunning gourmet kitchen, the family/living and dining area which opens up to the alfresco. A comfortable media room, centrally located, is a perfect addition as the entertainment hub. With four bedrooms and features including a walk-in pantry, great sized bathroom and laundry, along with plenty of linen space will ensure that there is enough room and storage for anyone. Sitting comfortably at the front of the home, the beautiful master suite offers a perfect sanctuary.