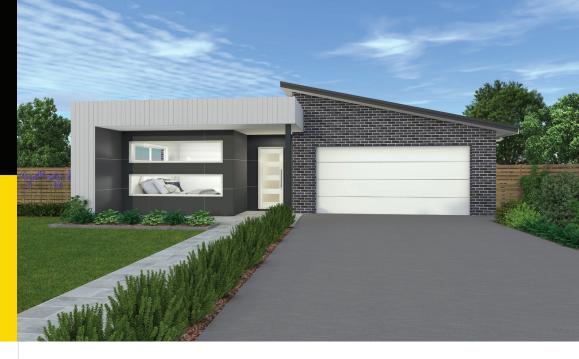

## QUARTZ FACADE

| 216 |              | 4      | 2          | 2     |
|-----|--------------|--------|------------|-------|
| le. | Total (sqs.) | 23.29  | Width (m)  | 11.66 |
| p   | Total (m²)   | 216.4  | Length (m) | 20.69 |
| Oak | Desci        | riptio | n/         |       |

## Description

Bringing you contemporary family living at its best, the Oakdale 216 combines practicality, space and comfort! This design works effortlessly as a family home where the open plan living area presides over the stunning gourmet kitchen, the family/living and dining area which opens up to the alfresco. A comfortable media room, centrally located, is a perfect addition as the entertainment hub. With four bedrooms and features including a walk-in pantry, great sized bathroom and laundry, along with plenty of linen space will ensure that there is enough room and storage for anyone. Sitting comfortably at the front of the home, the beautiful master suite offers a perfect sanctuary.